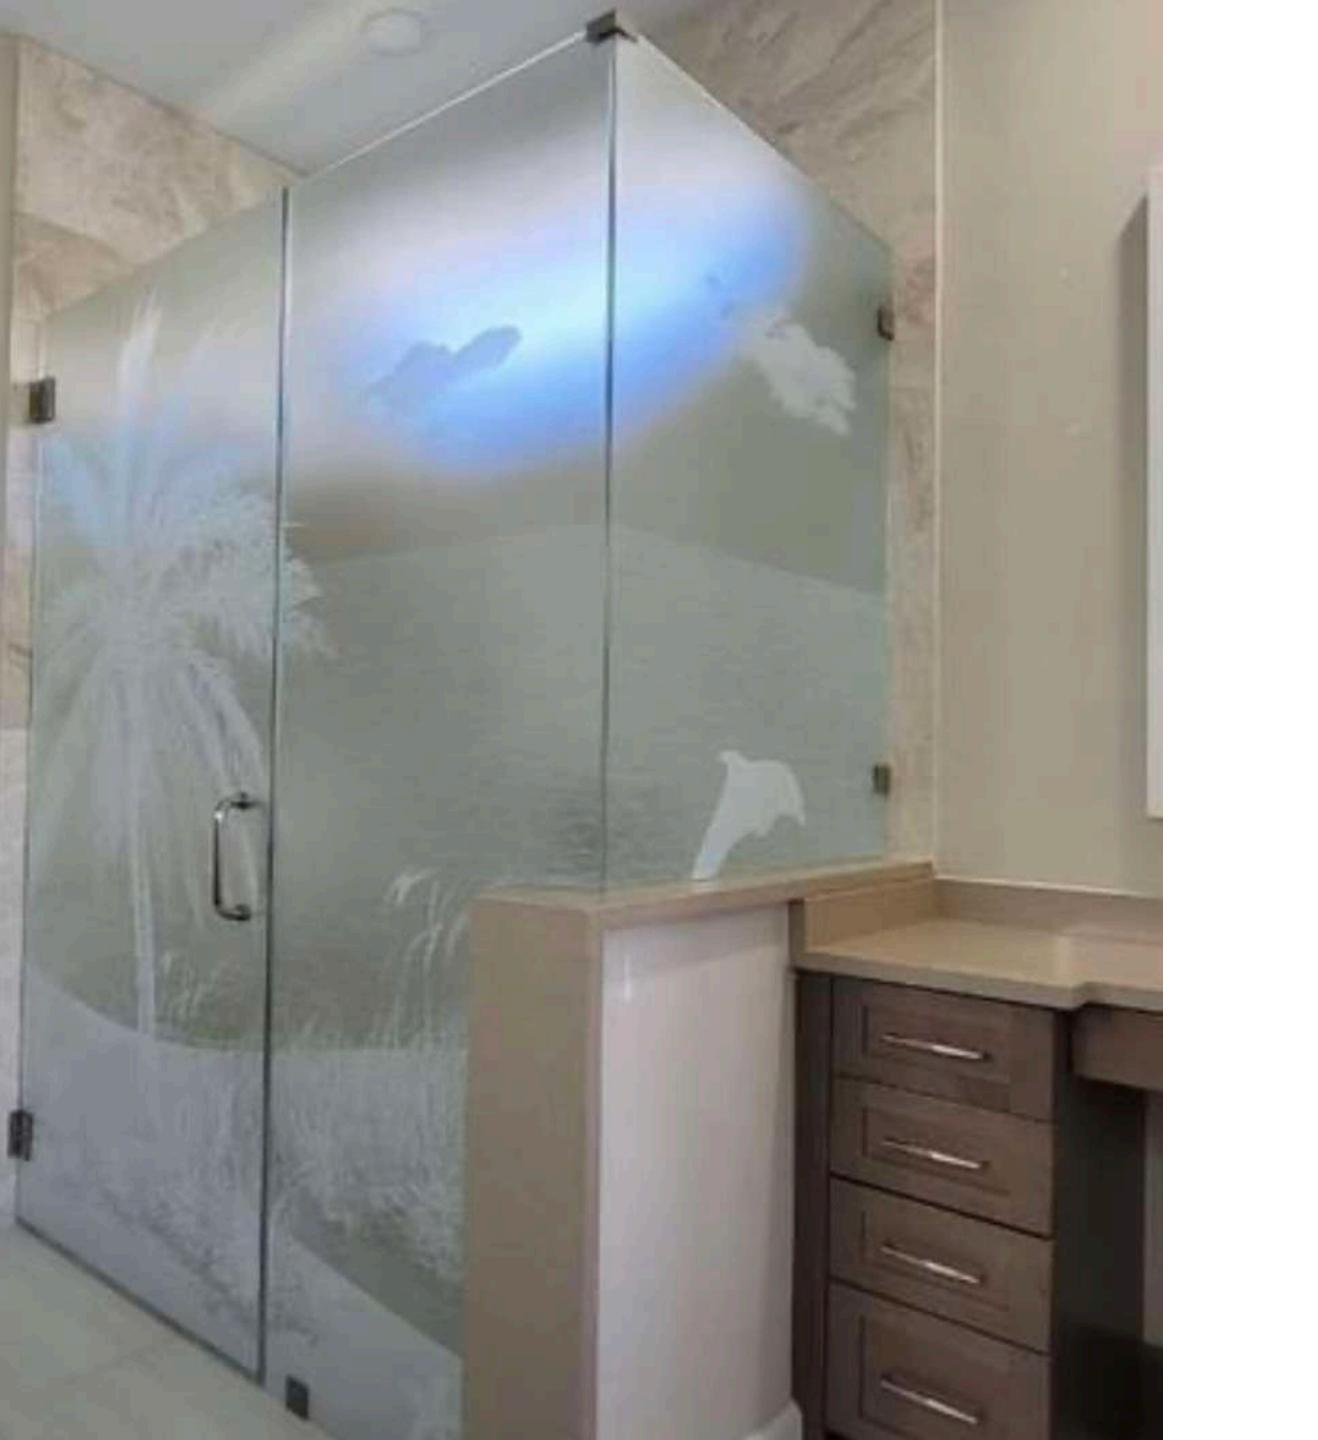

#### ART GLASS LAMINATE

With our Art Glass Laminate, customers can feel free to create the bathroom they want, without the burden of high maintenance costs, high installation costs and high removal costs.

Art Glass Laminate is applied to the exterior of your shower enclosure by our expert installers and it can be removed by our expert installers and changed.

Your Shower enclosure can shine like you, can be fun as you, can be dramatic or inspirational as you.

Your Art Glass Laminate is a reflection (no pun intended) of who you are and what you want.

You do not need to follow rules, or dictates. Feel free to express yourself.