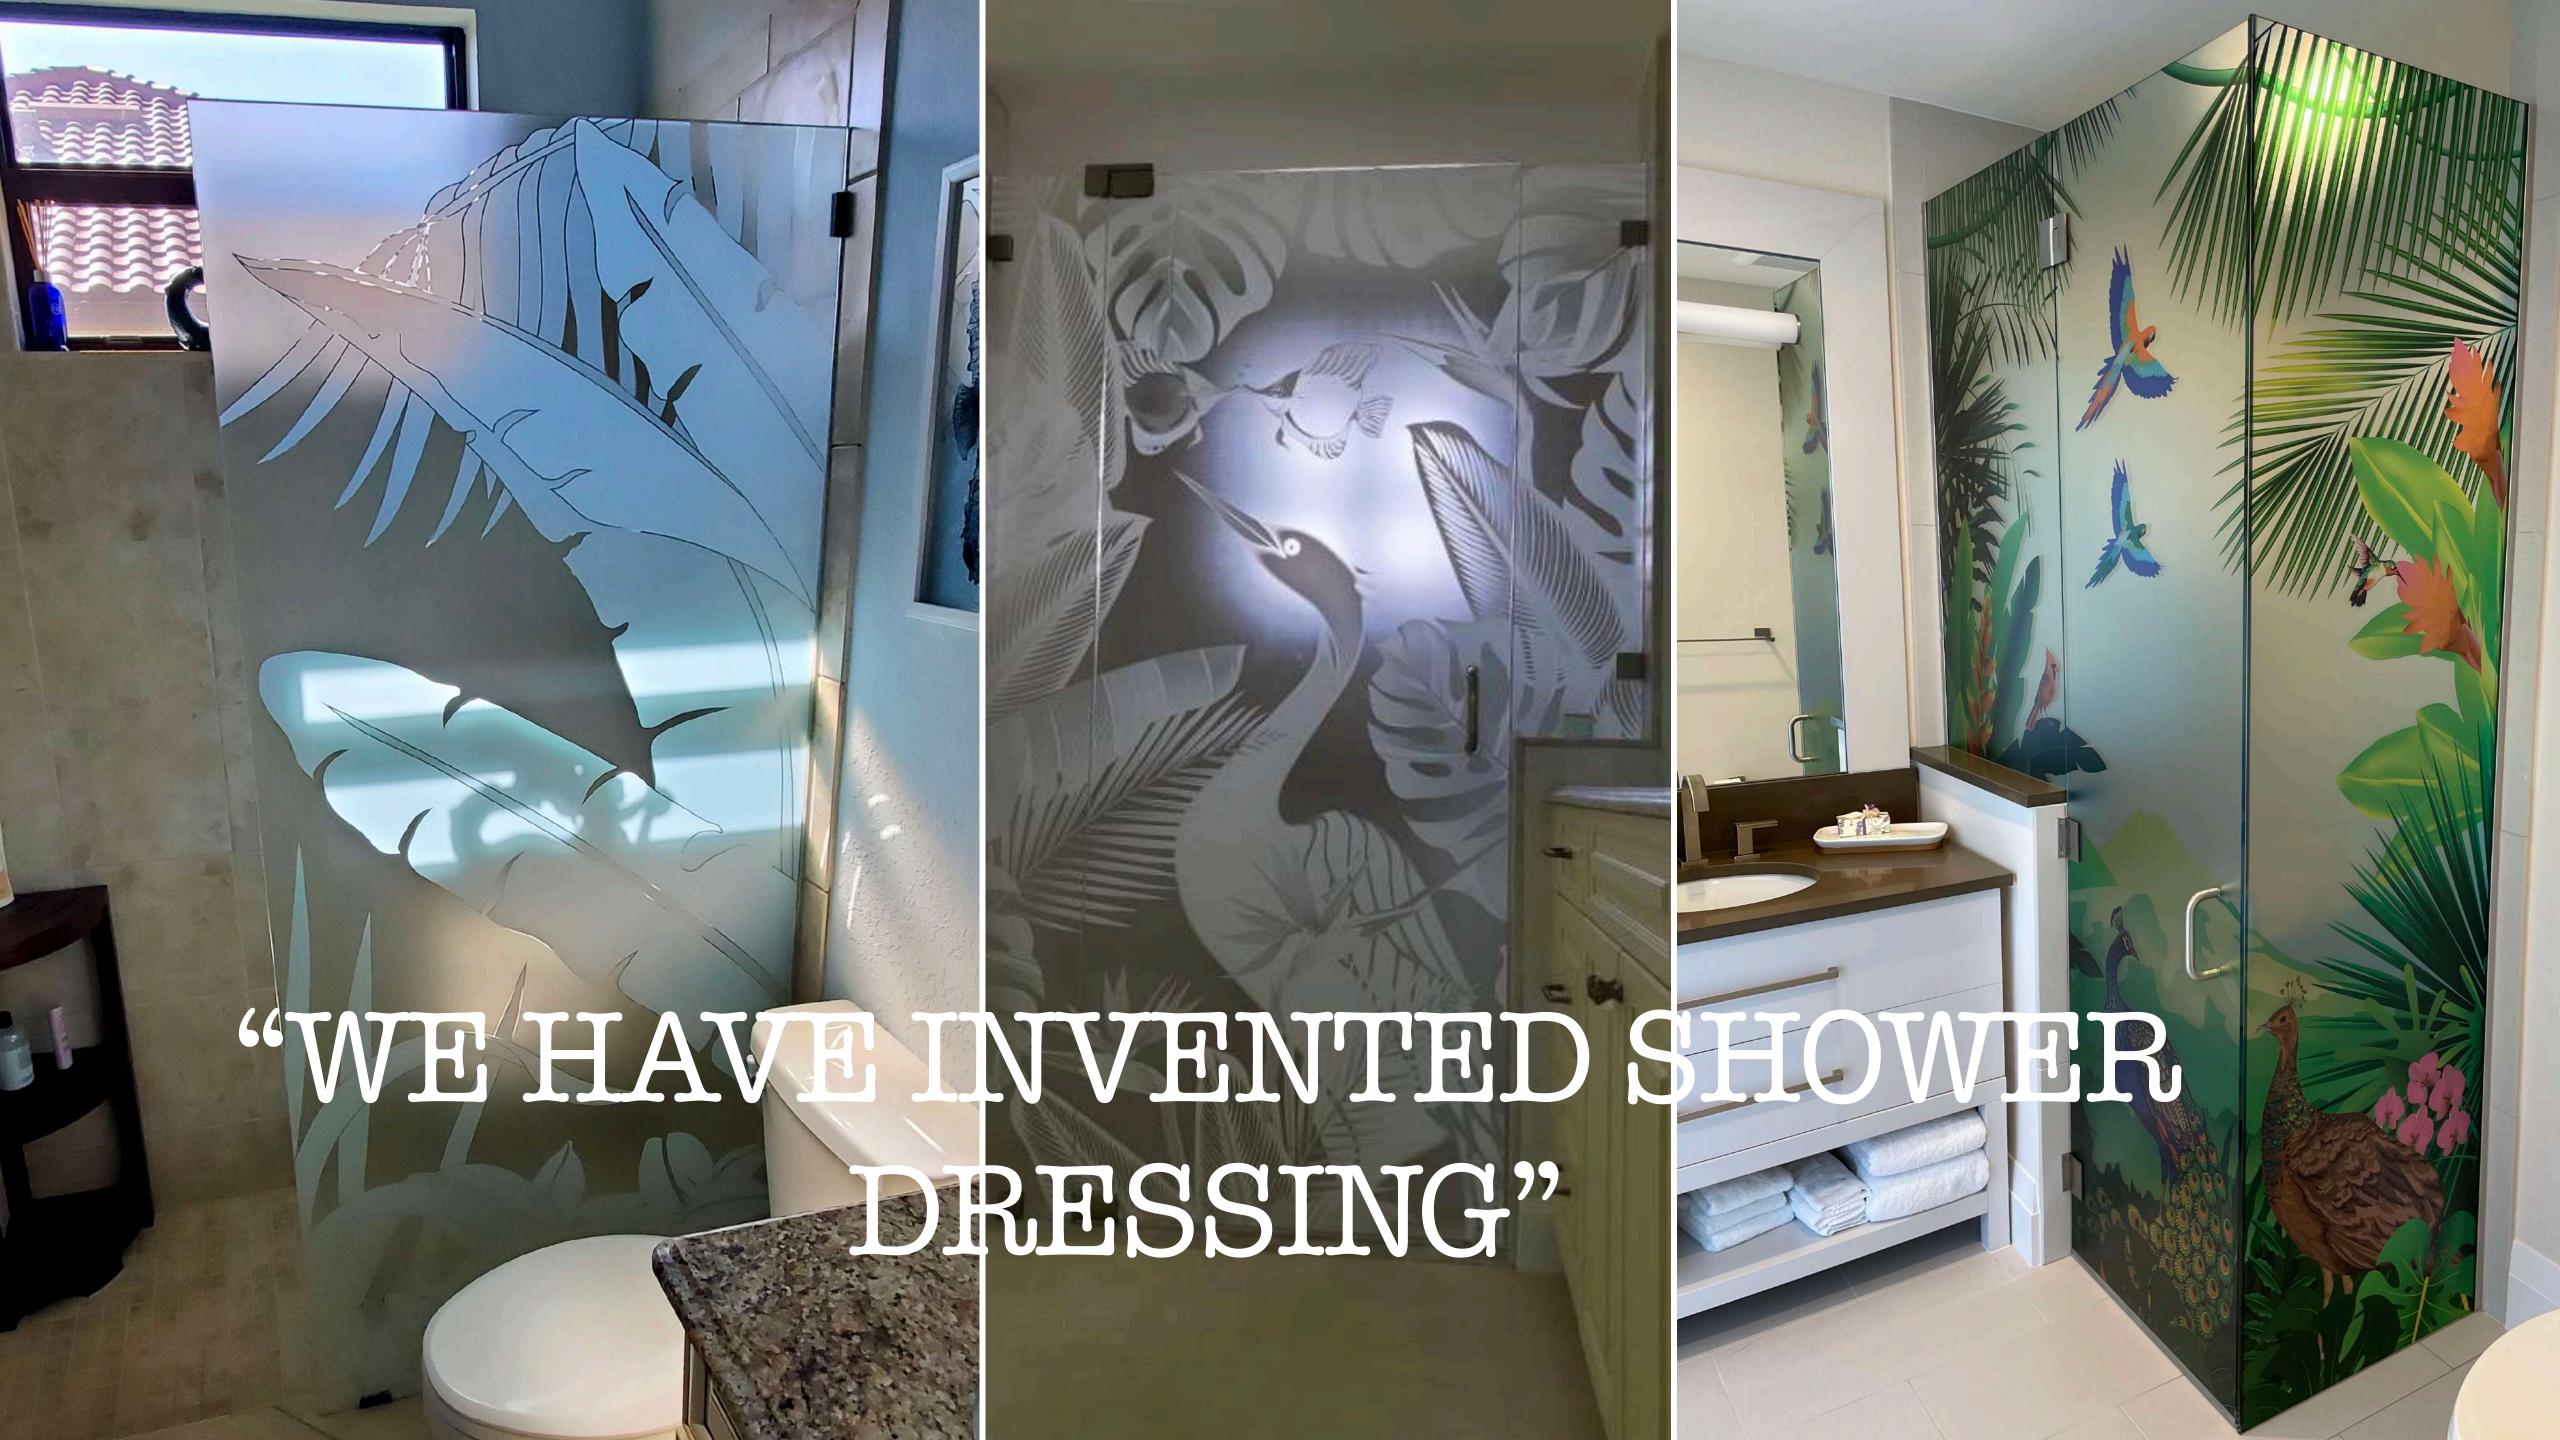

### SHOWERS DESERVE TO BE COOL TOO

#### ART GLASS LAMINATE BY VETRILITE

Shower enclosures come in many shapes and sizes, to fit your needs.

We have all seen them, we have all used them.

With Art Glass Laminate we can achieve 3 main goals for your:

- 1) Make hard glass stain not so visible (so you do not have to clean everyday, unless you want to).
- 2) Create privacy. Have you ever forgotten the door open and some family members pop in?
- 3) Finally and most importantly, use the shower enclosure as a decorative point to express yourself, if you are not free in your bathroom...where else?