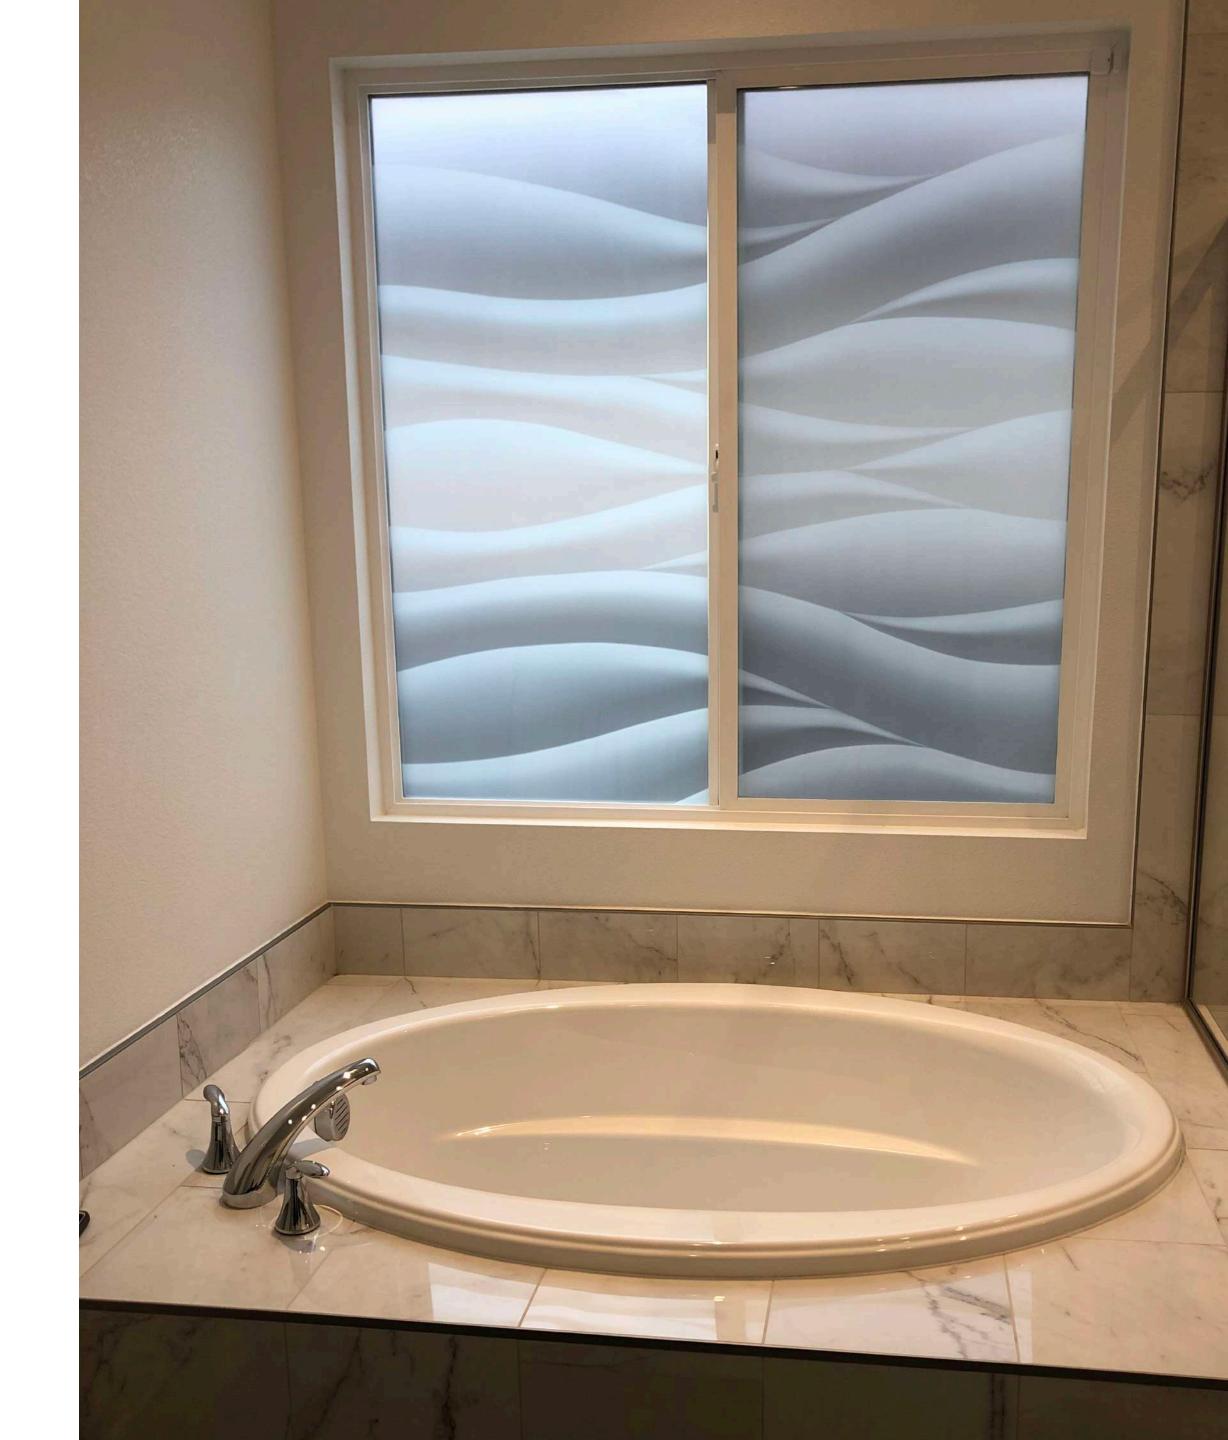

### MORE THAN SHOWERS?

USE IT WHERE YOU WANT, WHEN YOU NEED OR FEEL

Your Bathroom, your rules.

Art Glass Laminate can be used, not only in Showers but also on window and doors.

Let the light in and block unwanted views.

You do not like your neighbor, his/her problem.

Let the light in and make your creativity shines.