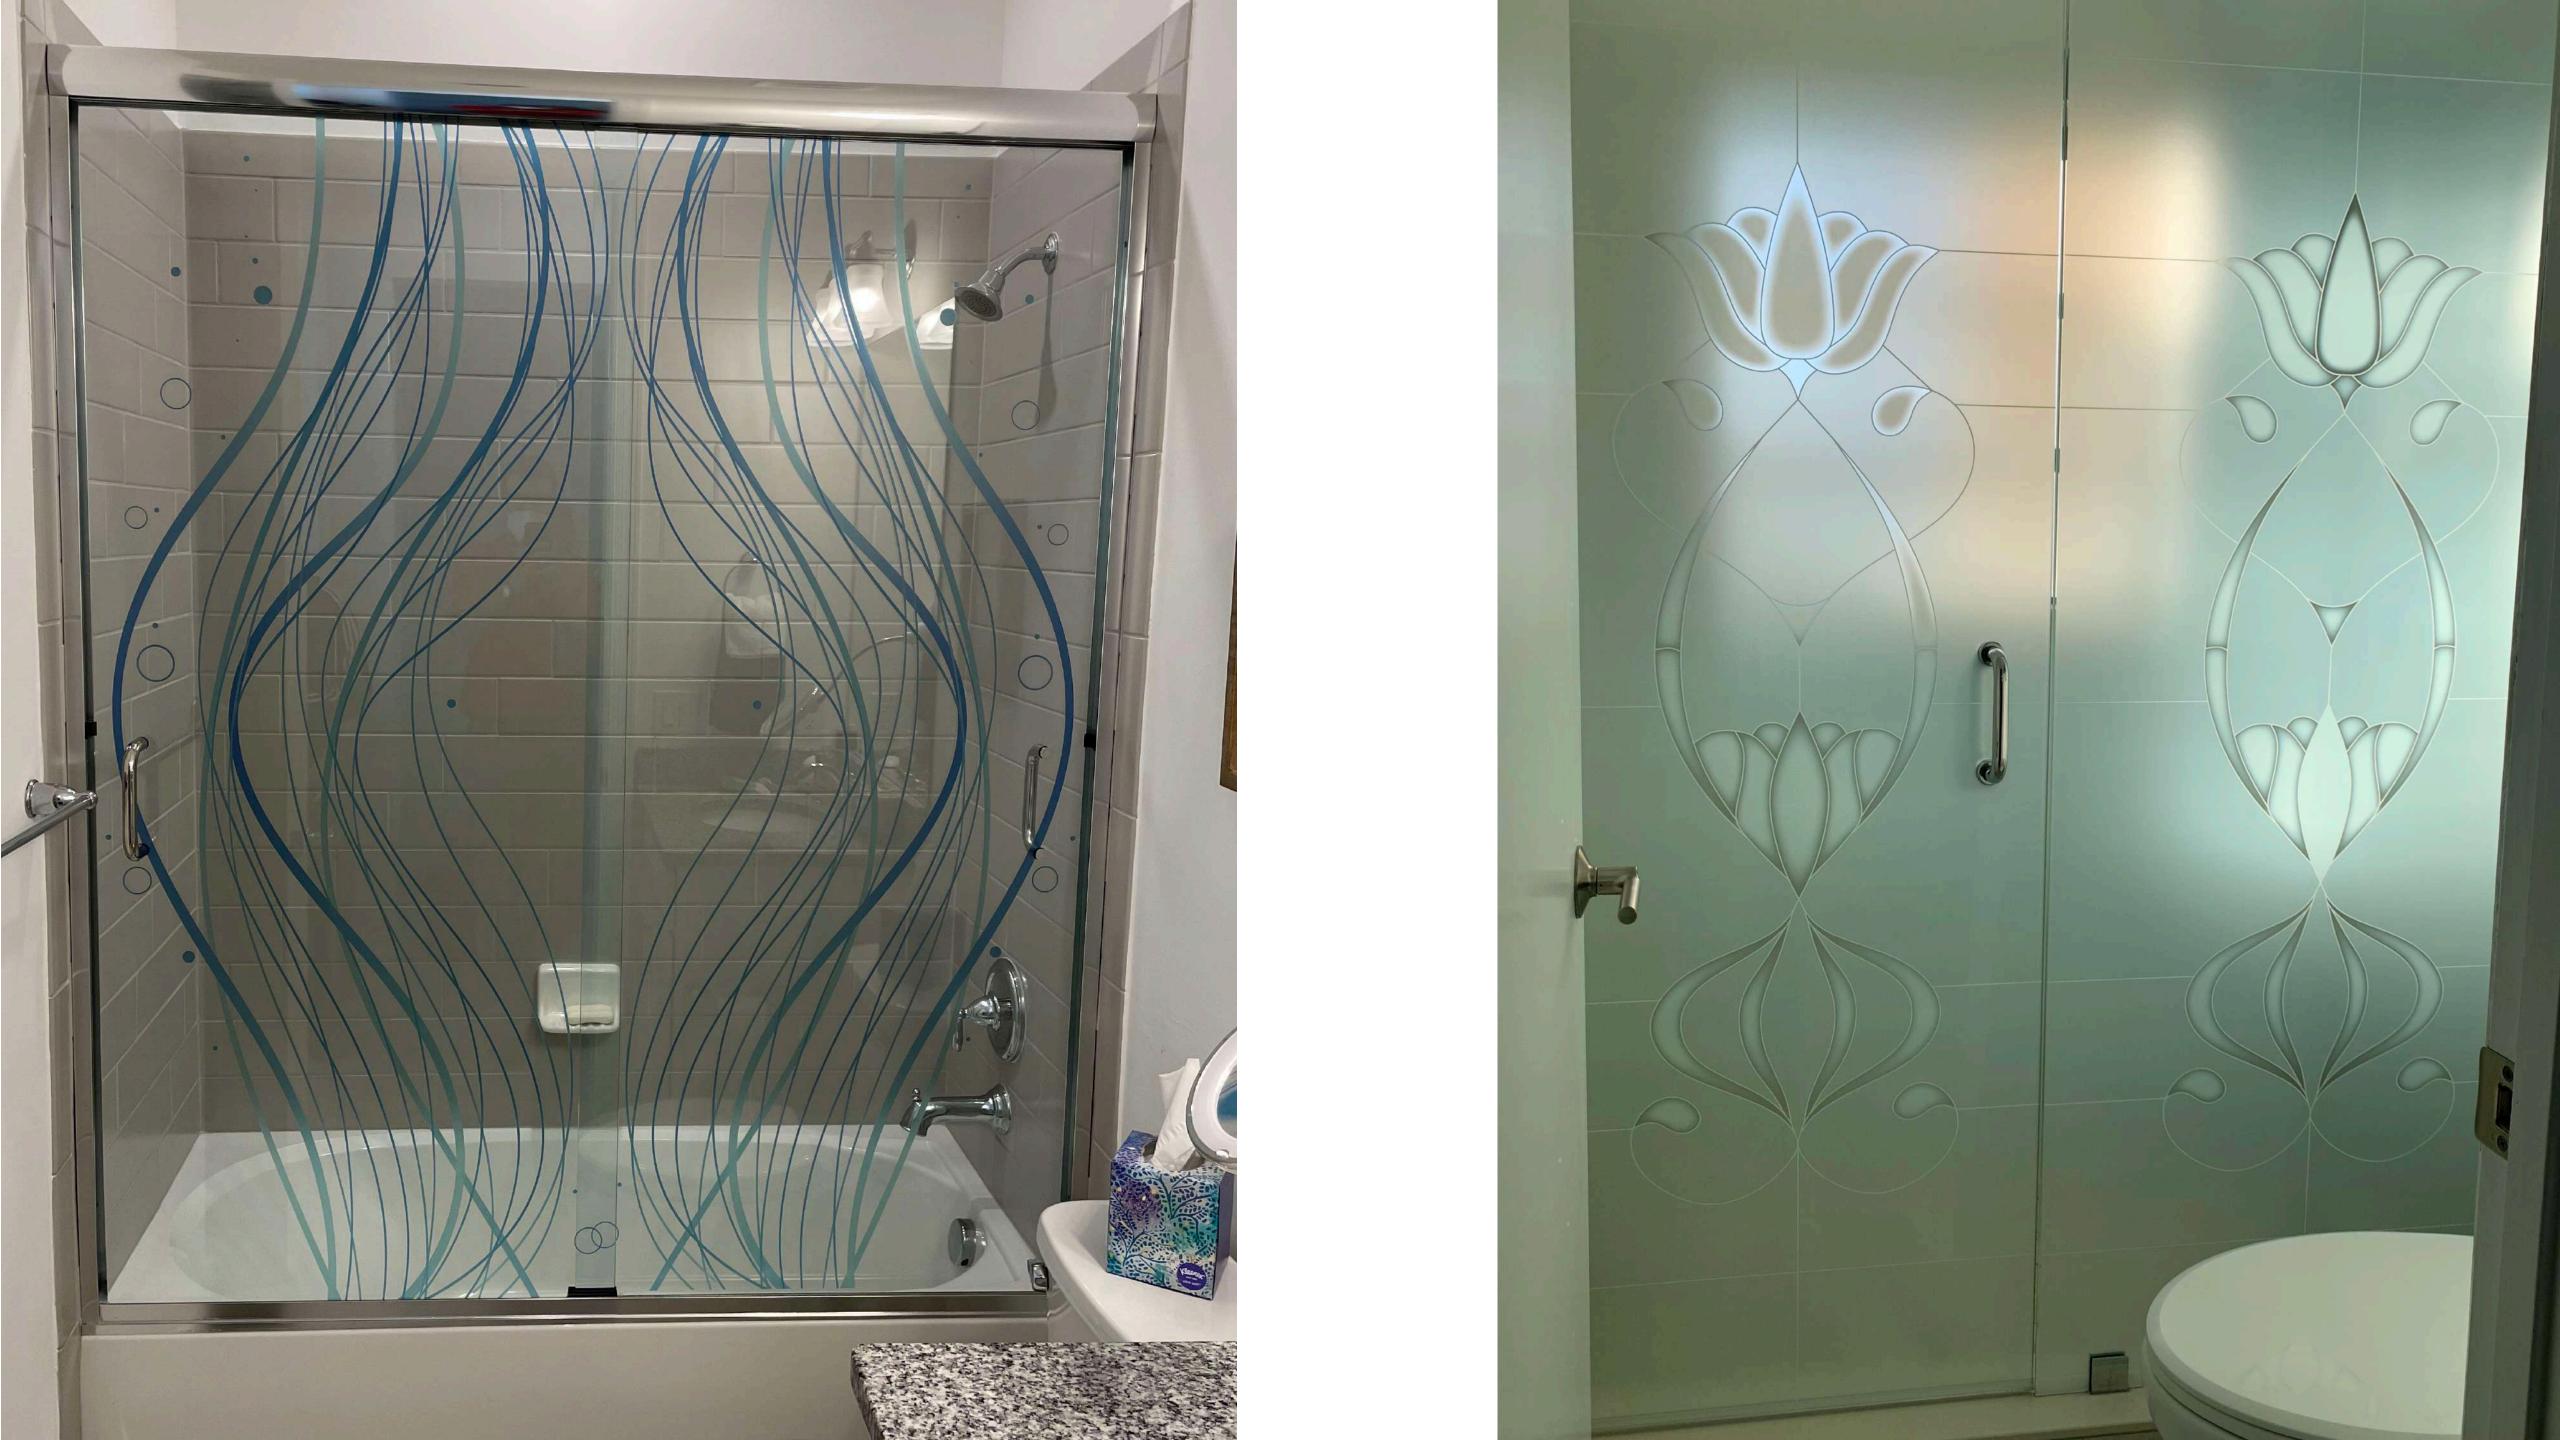

## EXPRESS YOURSELF

LET THE LIGHT IN, LET YOUR BRAND SHINE

### MORE THAN SHOWERS?

USE IT WHERE YOU WANT, WHEN YOU NEED OR FEEL

Your Bathroom, your rules.

Art Glass Laminate can be used, not only in Showers but also on window and doors.

Let the light in and block unwanted views.

You do not like your neighbor, his/her problem.

Let the light in and make your creativity shines.