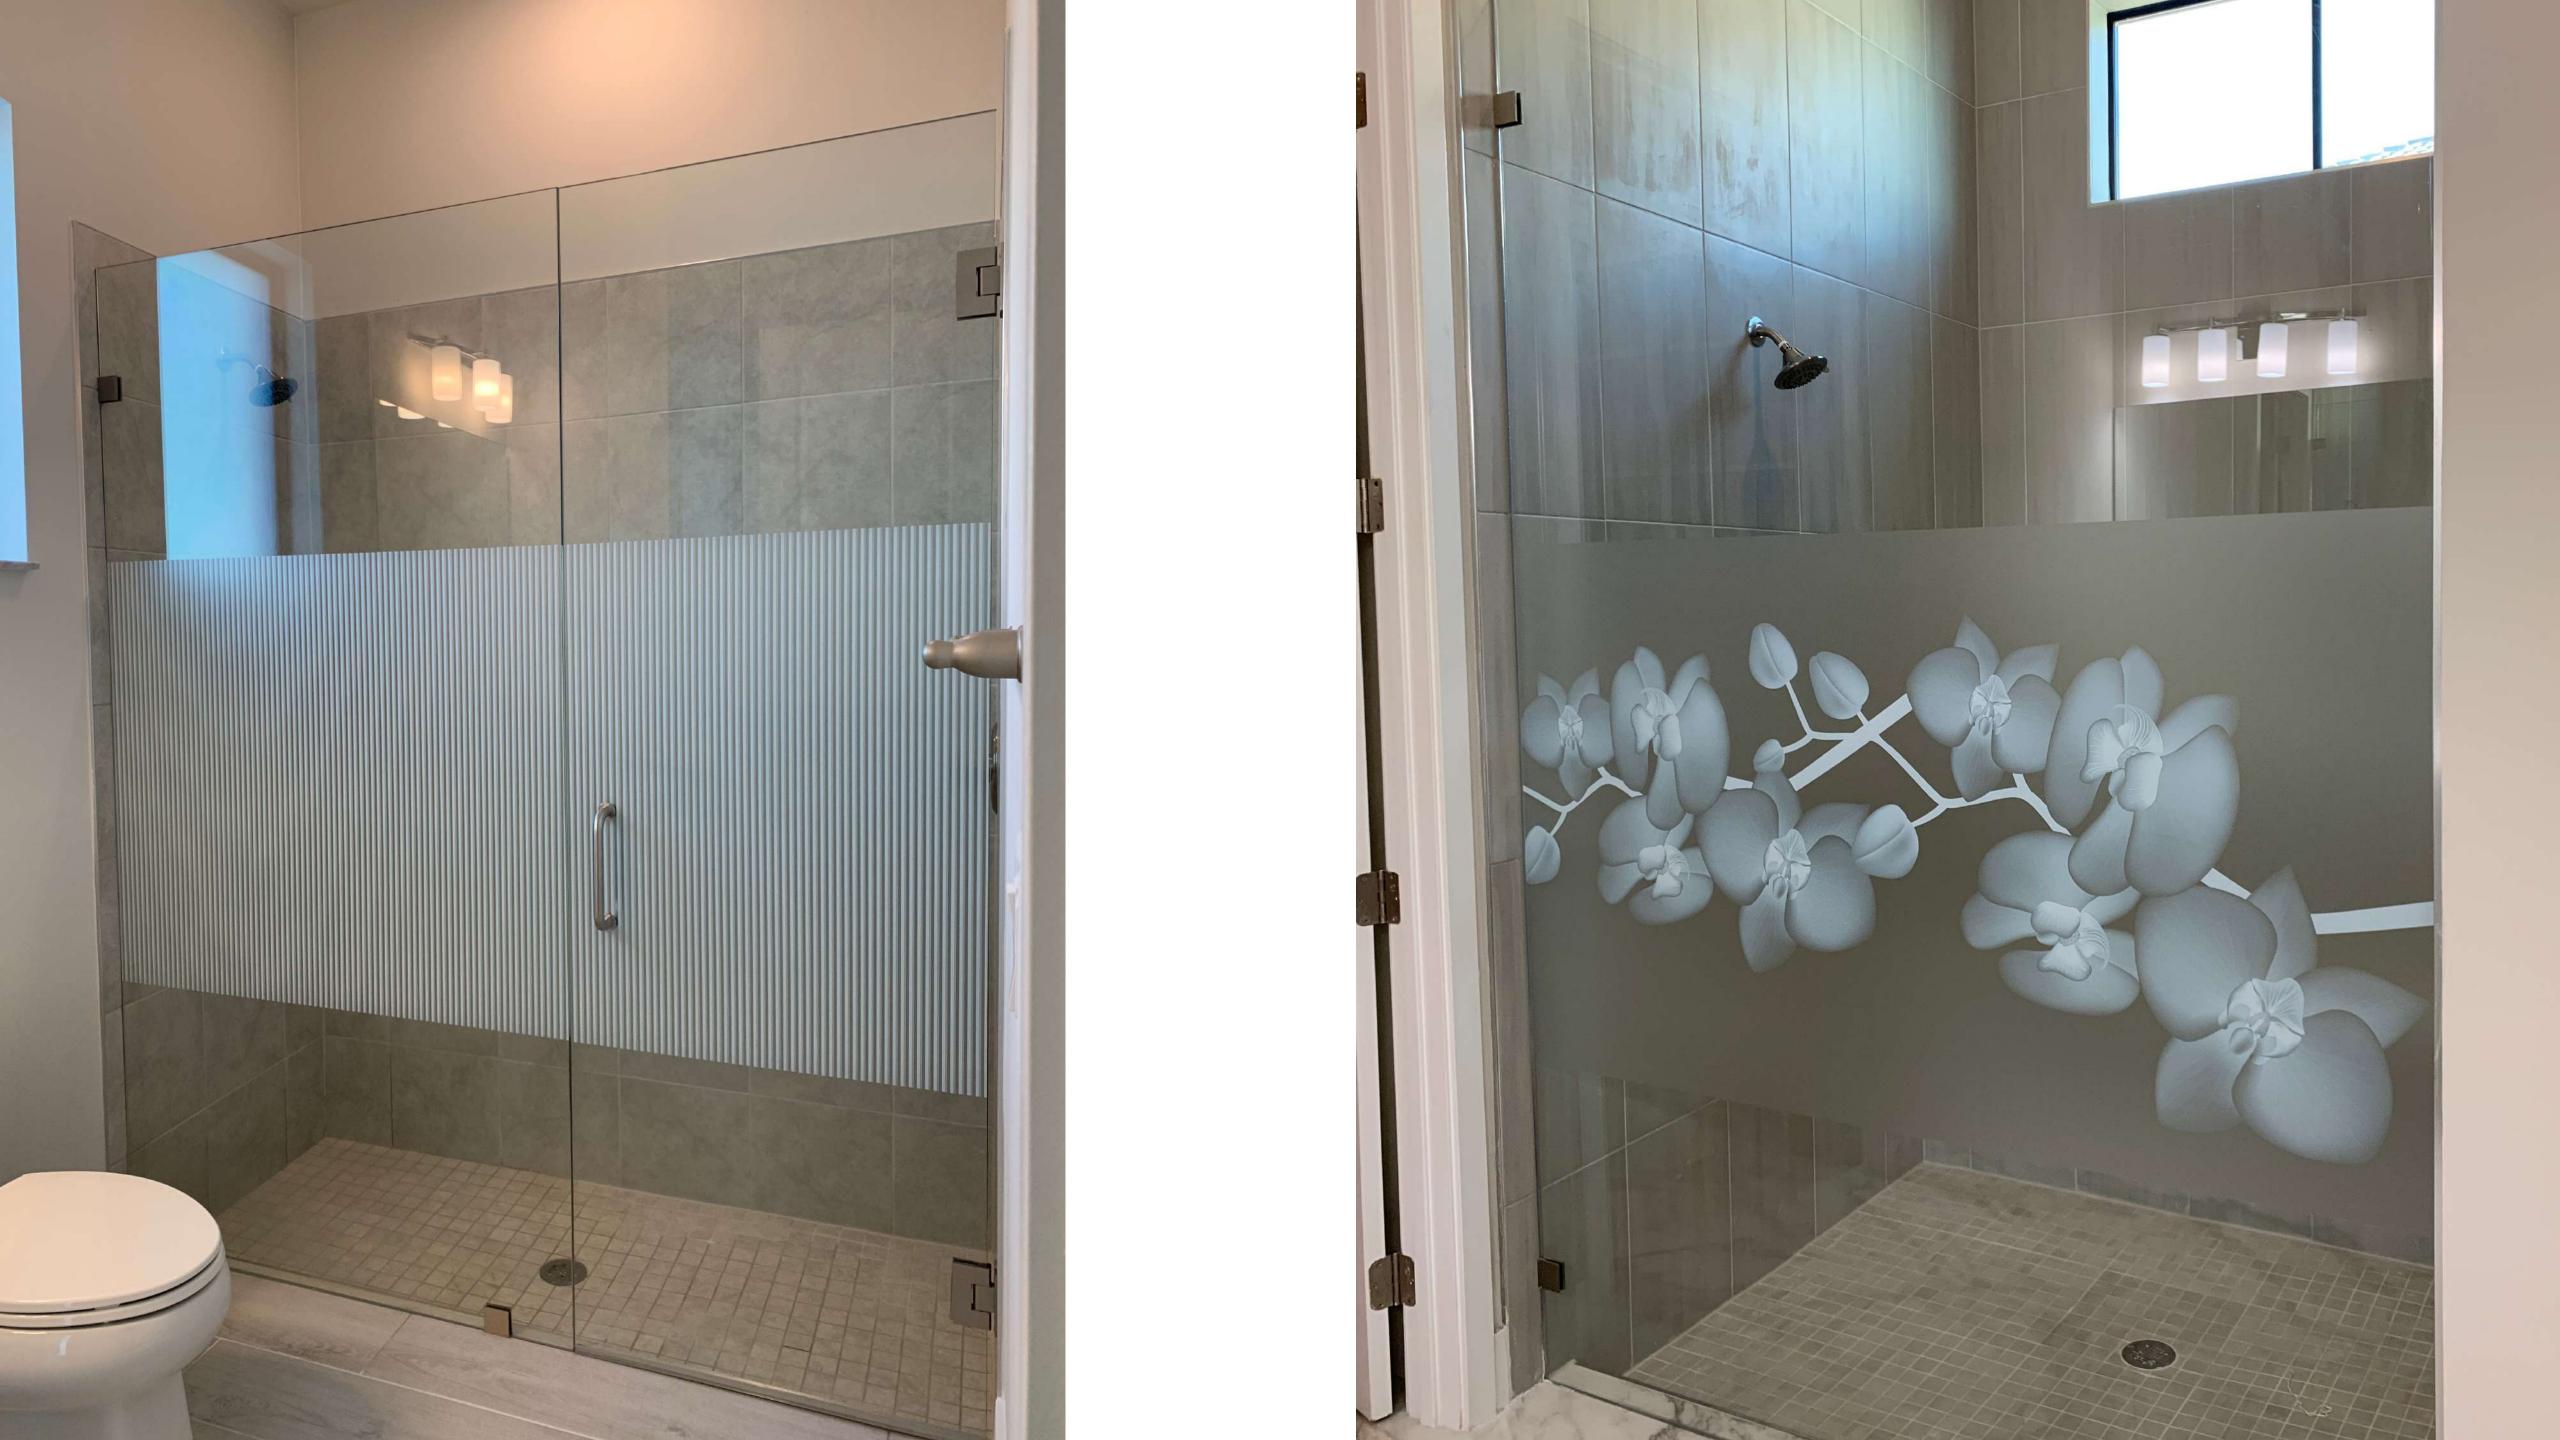

### SHOWERS DESERVE TO BE COOL TOO

#### ART GLASS LAMINATE BY VETRILITE

Shower enclosures come in many shapes and sizes, to fit your needs.

We have all seen them, we have all used them.

With Art Glass Laminate we can achieve 3 main goals for your:

- 1) Make hard glass stain not so visible (so you do not have to clean everyday, unless you want to).
- 2) Create privacy. Have you ever forgotten the door open and some family members pop in?
- 3) Finally and most importantly, use the shower enclosure as a decorative point to express yourself, if you are not free in your bathroom...where else?

#### ART GLASS LAMINATE

With our Art Glass Laminate, customers can feel free to create the bathroom they want, without the burden of high maintenance costs, high installation costs and high removal costs.

Art Glass Laminate is applied to the exterior of your shower enclosure by our expert installers and it can be removed by our expert installers and changed.

Your Shower enclosure can shine like you, can be fun as you, can be dramatic or inspirational as you.

Your Art Glass Laminate is a reflection (no pun intended) of who you are and what you want.

You do not need to follow rules, or dictates. Feel free to express yourself.