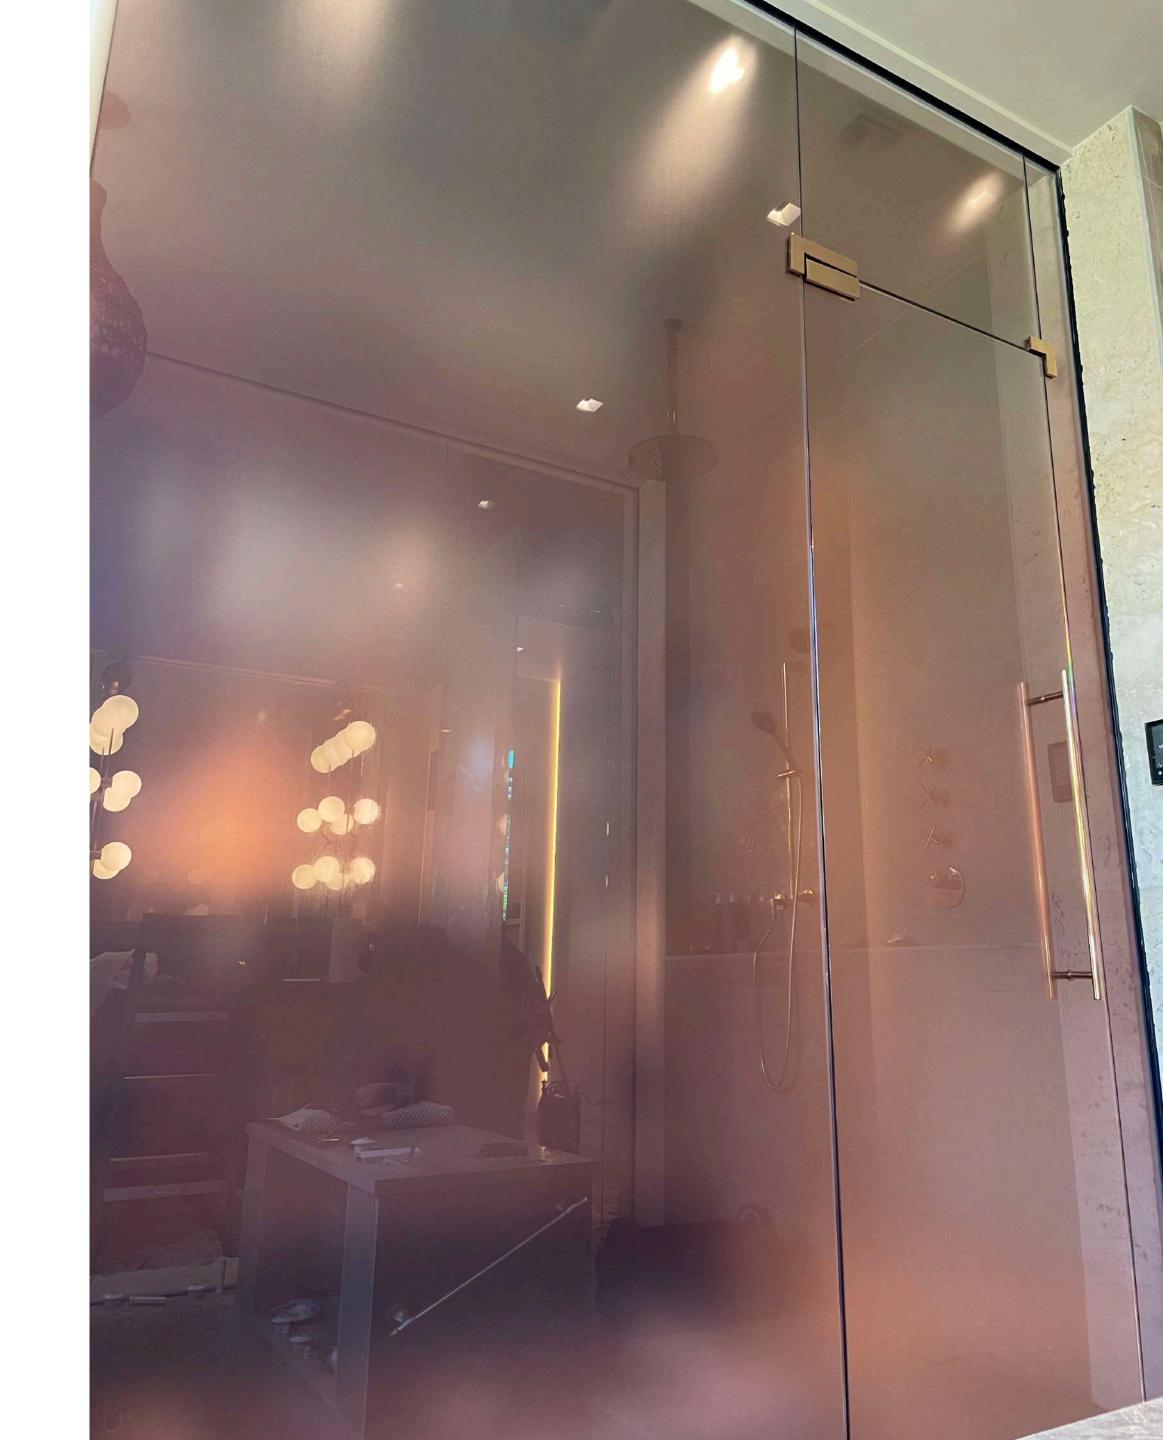

#### ART GLASS LAMINATE

With our Art Glass Laminate, customers can feel free to create the bathroom they want, without the burden of high maintenance costs, high installation costs and high removal costs.

Art Glass Laminate is applied to the exterior of your shower enclosure by our expert installers and it can be removed by our expert installers and changed.

Your Shower enclosure can shine like you, can be fun as you, can be dramatic or inspirational as you.

Your Art Glass Laminate is a reflection (no pun intended) of who you are and what you want.

You do not need to follow rules, or dictates. Feel free to express yourself.