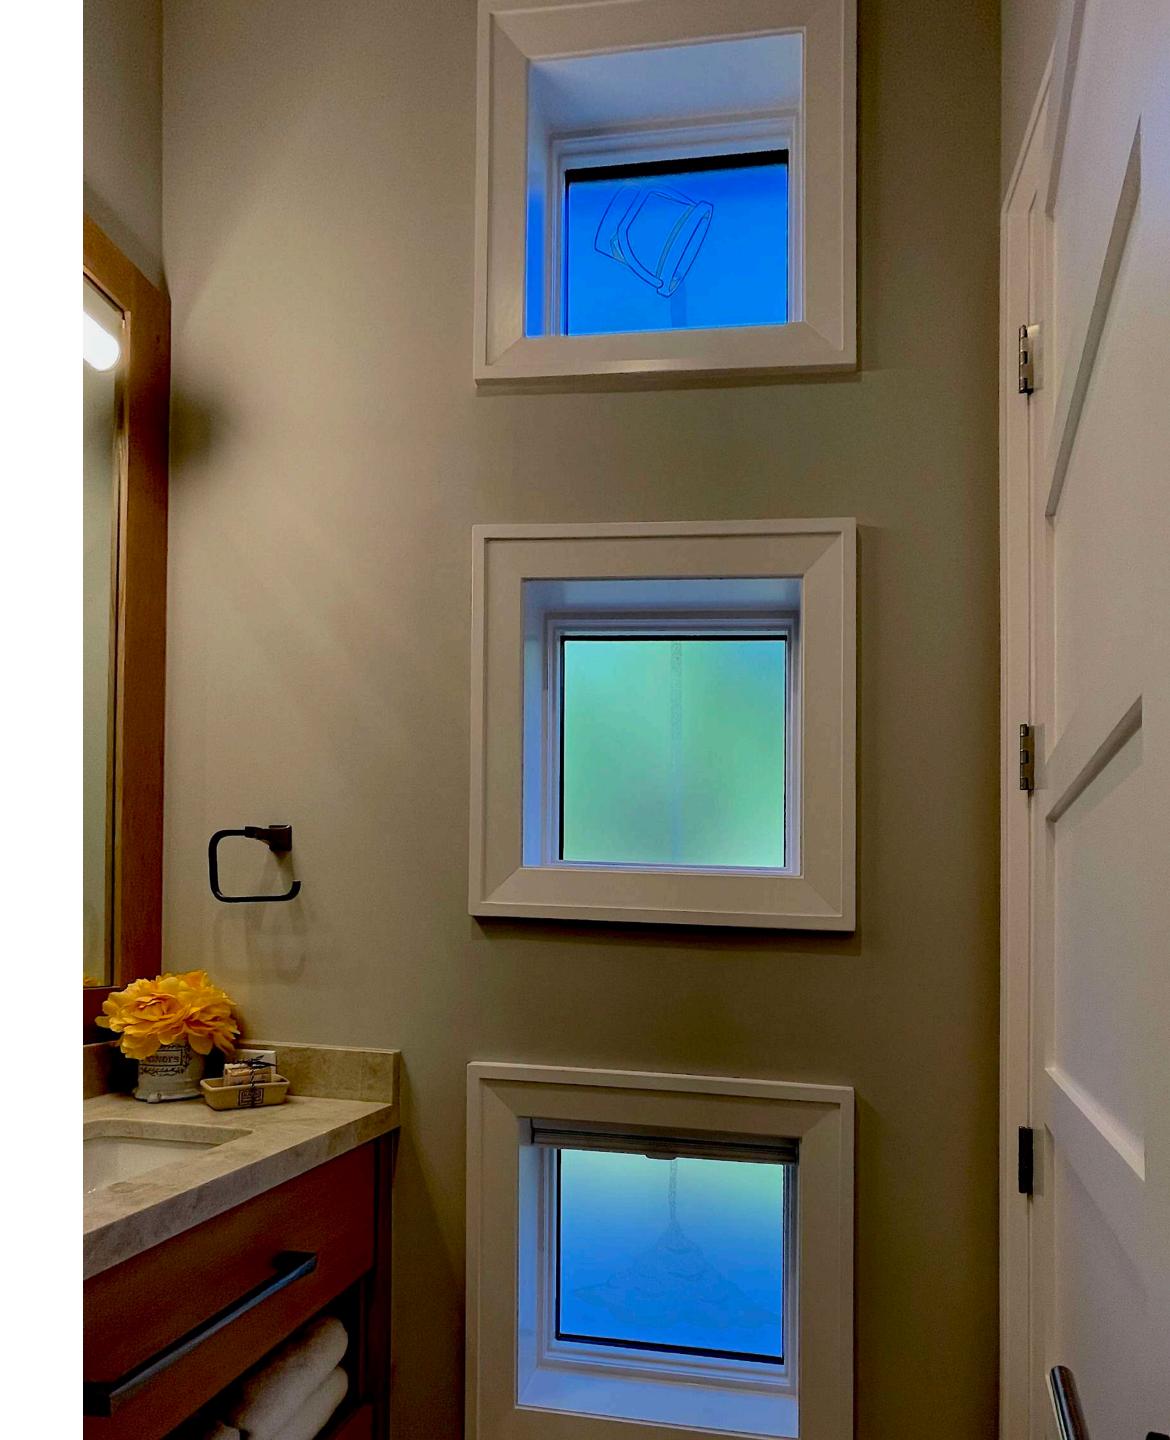

### MORE THAN SHOWERS?

USE IT WHERE YOU WANT, WHEN YOU NEED OR FEEL

Your Bathroom, your rules.

Art Glass Laminate can be used, not only in Showers but also on window and doors.

Let the light in and block unwanted views.

You do not like your neighbor, his/her problem.

Let the light in and make your creativity shines.