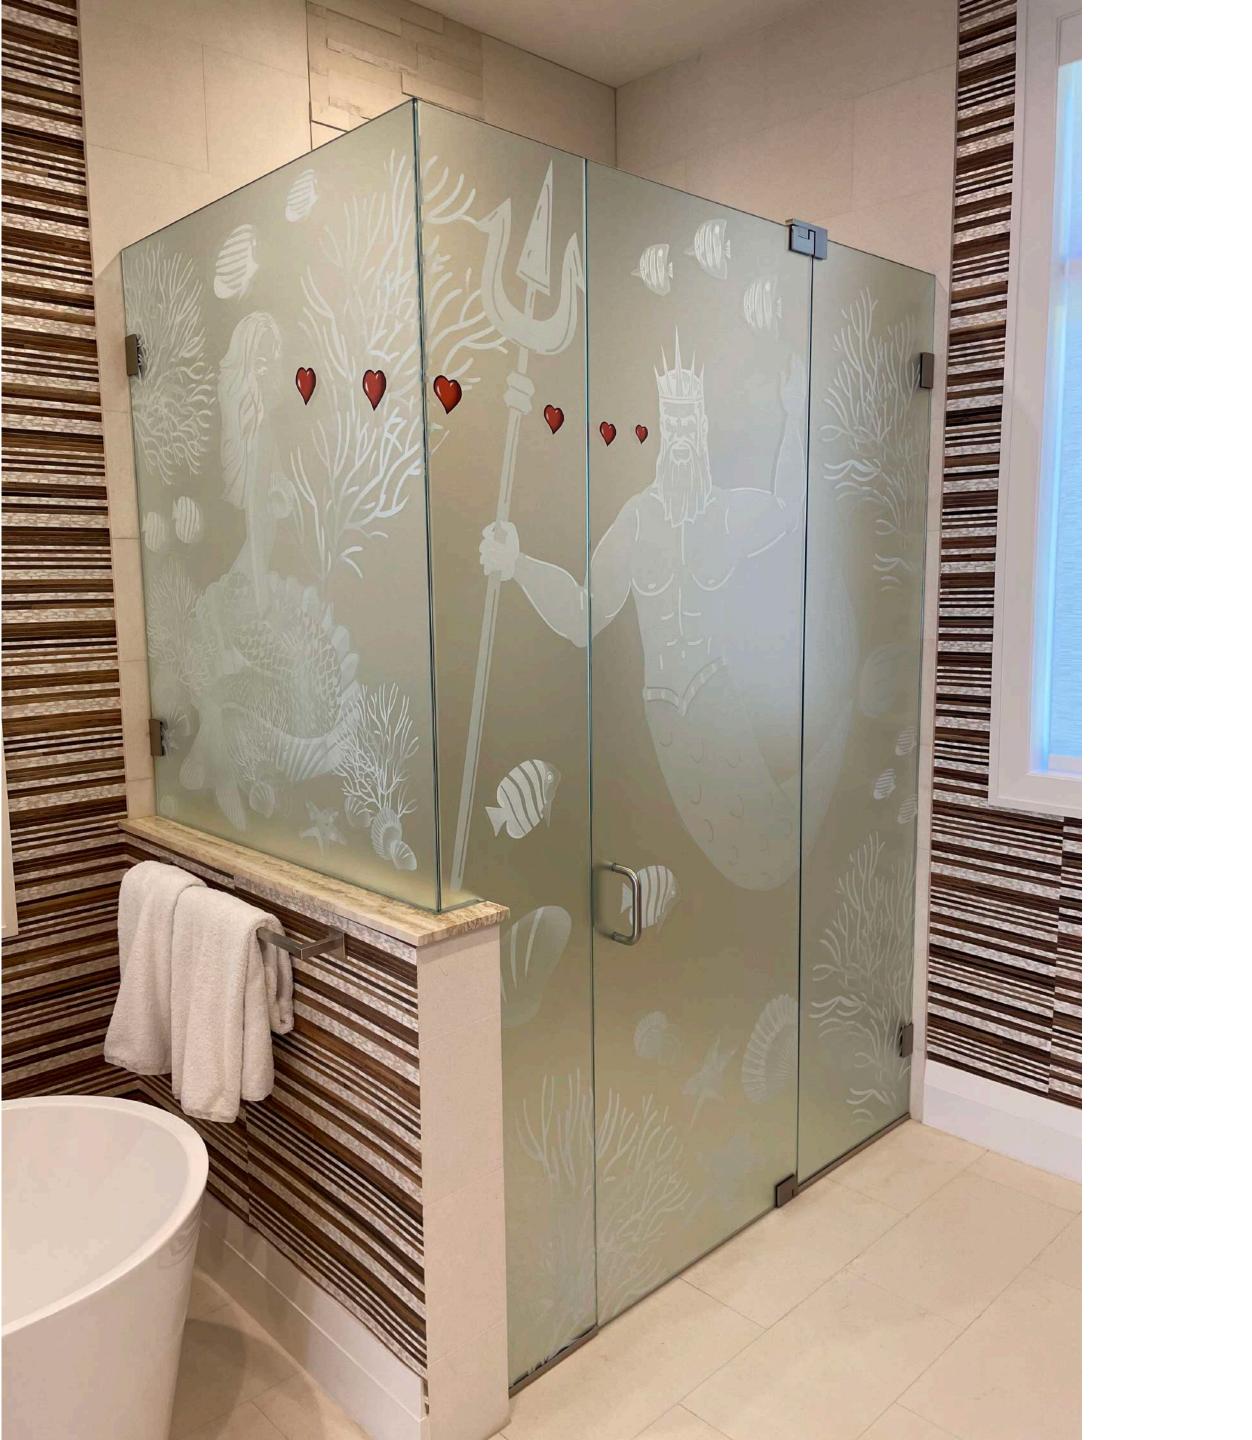

## EXPRESS YOURSELF

LET THE LIGHT IN, LET YOUR BRAND SHINE

### MORE THAN SHOWERS?

USE IT WHERE YOU WANT, WHEN YOU NEED OR FEEL

Your Bathroom, your rules.

Art Glass Laminate can be used, not only in Showers but also on window and doors.

Let the light in and block unwanted views.

You do not like your neighbor, his/her problem.

Let the light in and make your creativity shines.