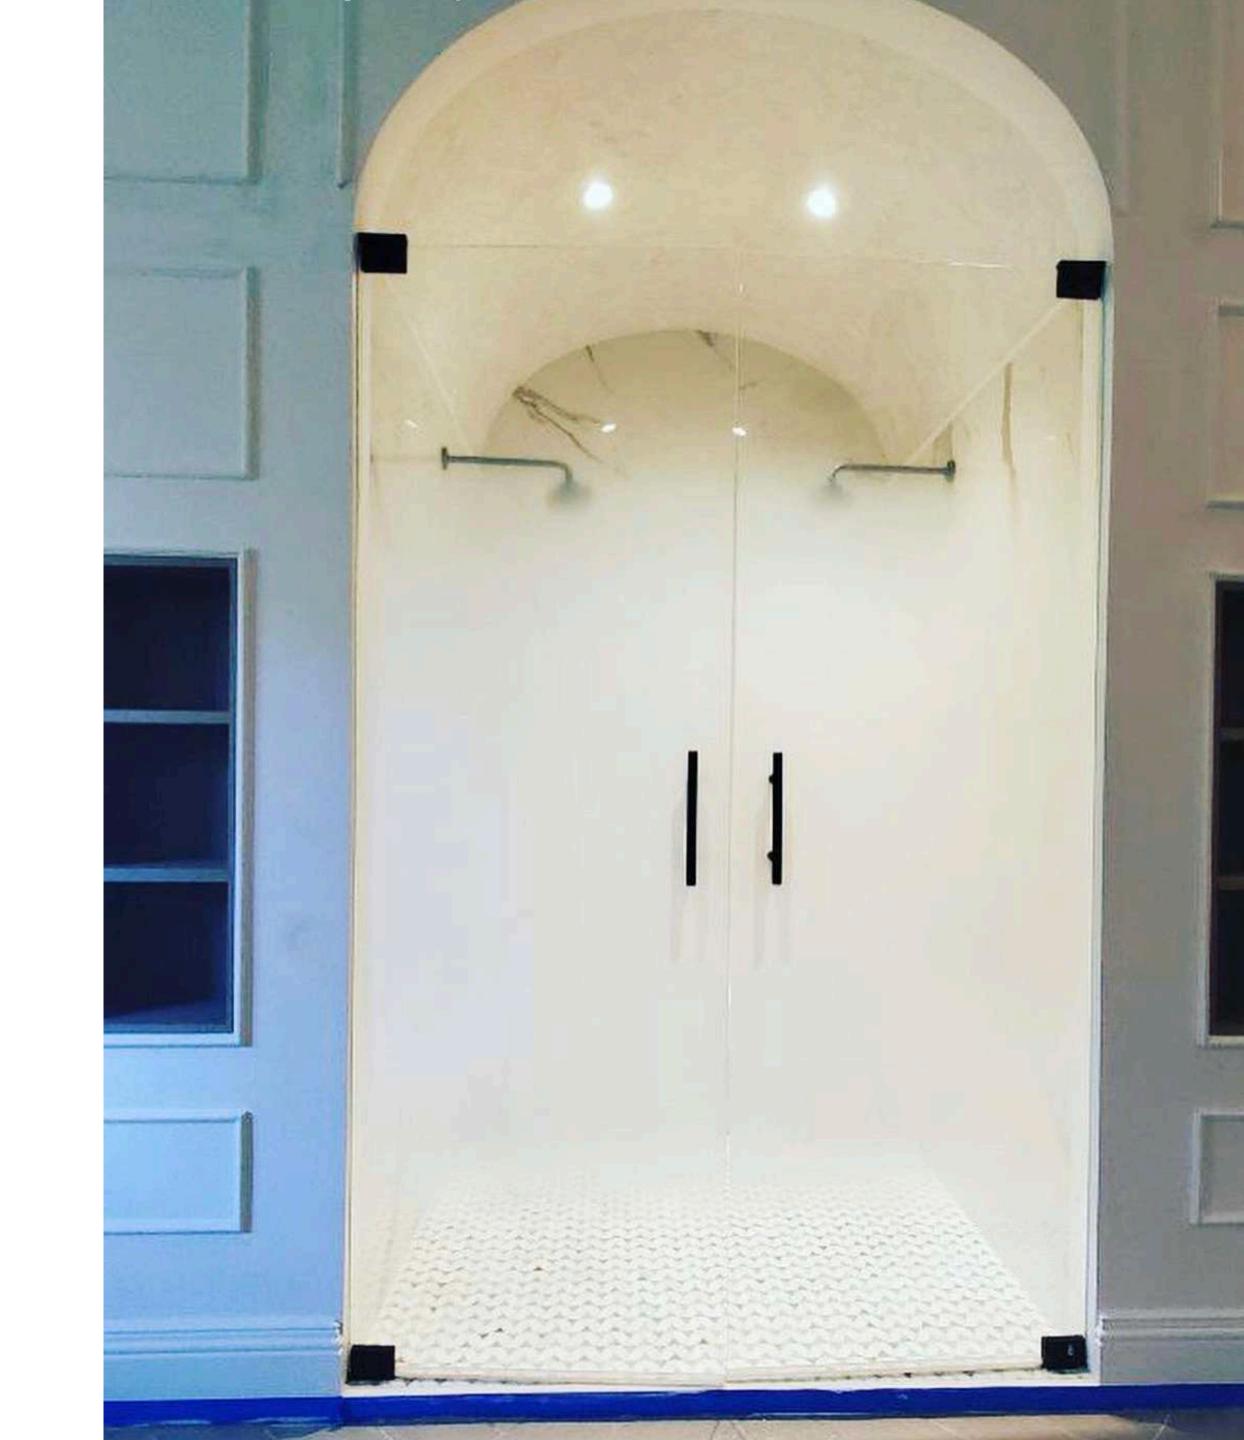

### SHOWERS DESERVE TO BE COOL TOO

#### ART GLASS LAMINATE BY VETRILITE

Shower enclosures come in many shapes and sizes, to fit your needs.

We have all seen them, we have all used them.

With Art Glass Laminate we can achieve 3 main goals for your:

- 1) Make hard glass stain not so visible (so you do not have to clean everyday, unless you want to).
- 2) Create privacy. Have you ever forgotten the door open and some family members pop in?
- 3) Finally and most importantly, use the shower enclosure as a decorative point to express yourself, if you are not free in your bathroom...where else?