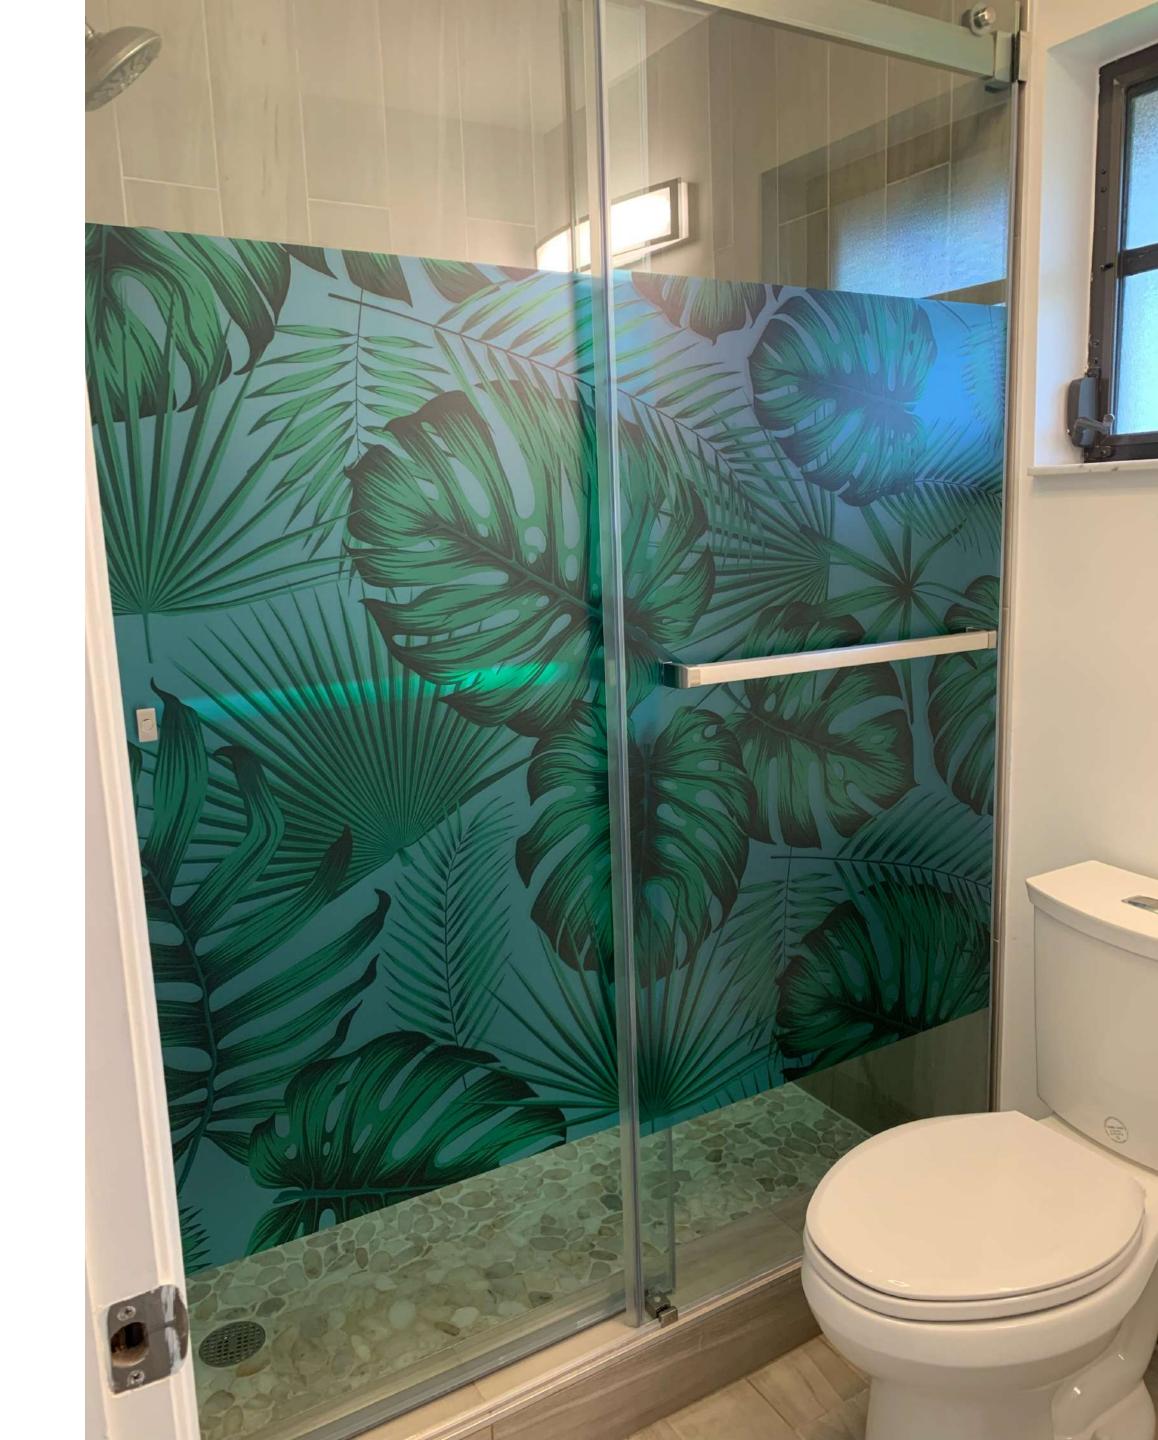

## EXPRESS YOURSELF

LET THE LIGHT IN, LET YOUR BRAND SHINE

### MORE THAN SHOWERS?

USE IT WHERE YOU WANT, WHEN YOU NEED OR FEEL

Your Bathroom, your rules.

Art Glass Laminate can be used, not only in Showers but also on window and doors.

Let the light in and block unwanted views.

You do not like your neighbor, his/her problem.

Let the light in and make your creativity shines.