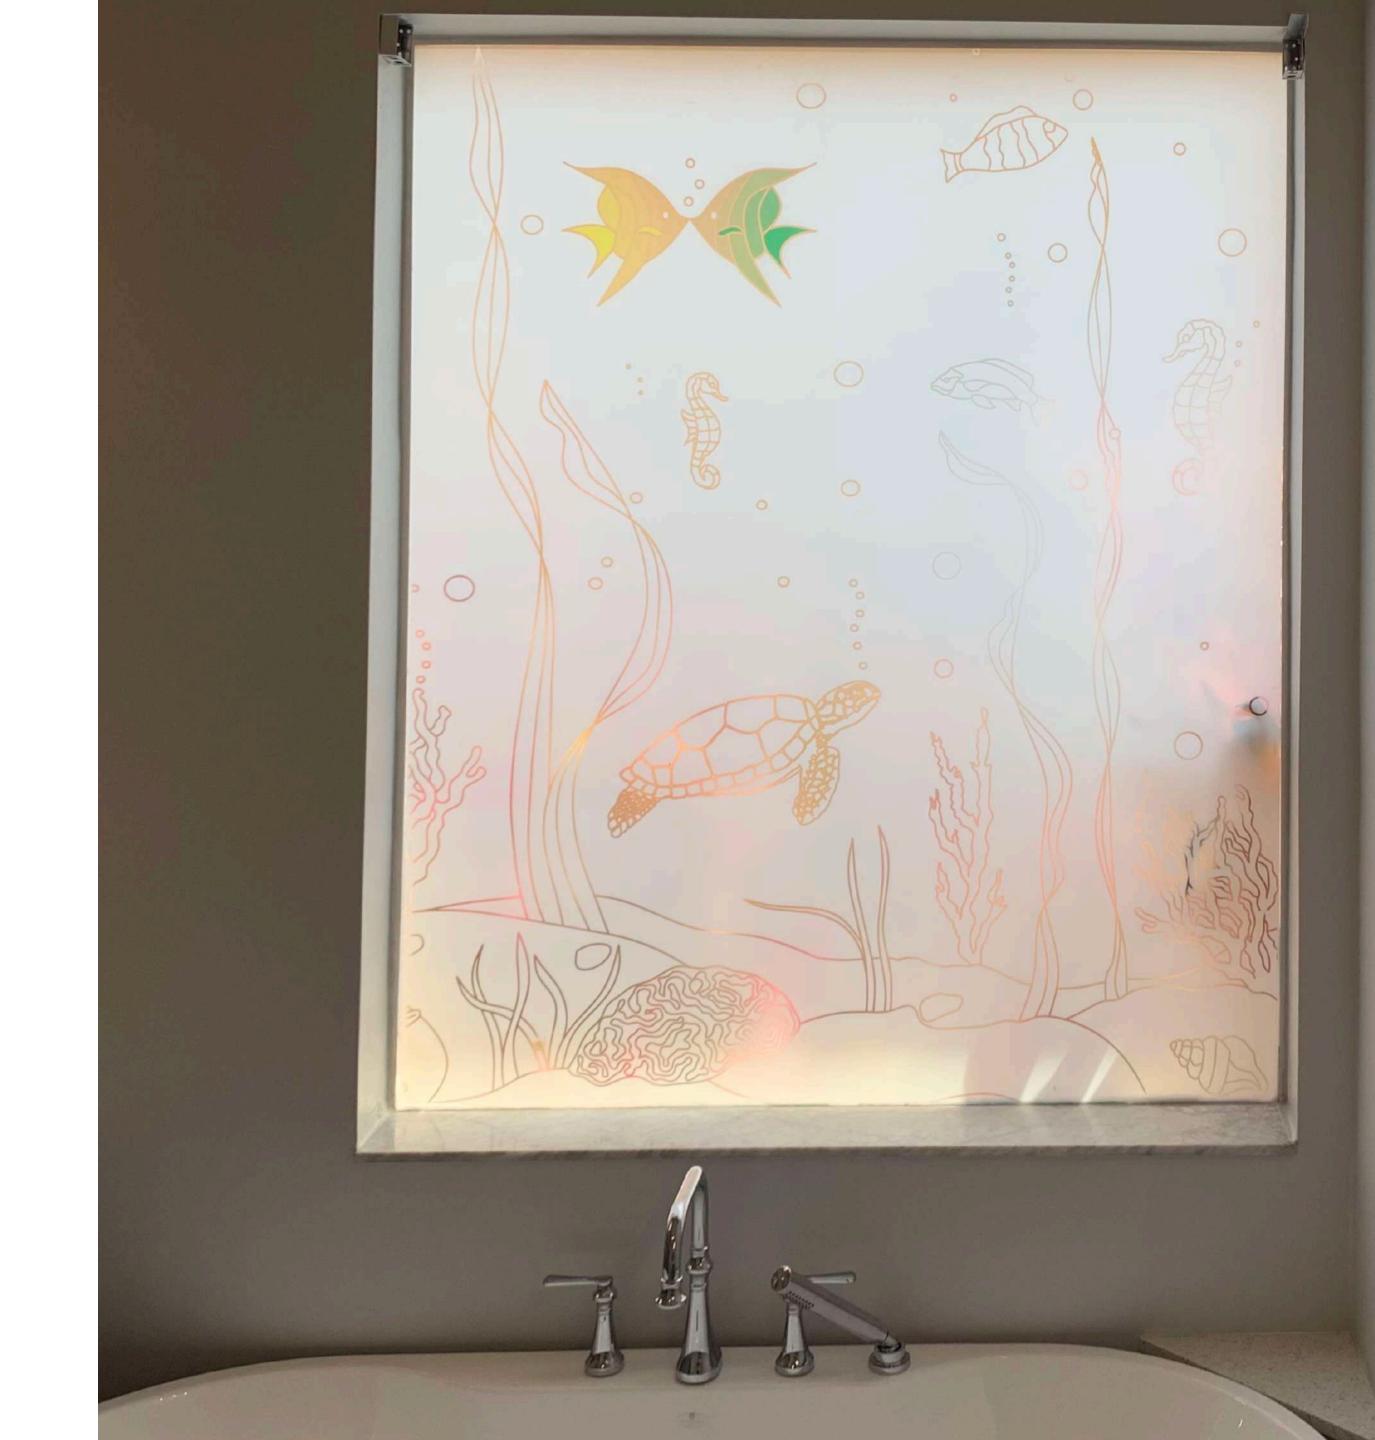

## EXPRESS YOURSELF

LET THE LIGHT IN, LET YOUR BRAND SHINE

### MORE THAN SHOWERS?

USE IT WHERE YOU WANT, WHEN YOU NEED OR FEEL

Your Bathroom, your rules.

Art Glass Laminate can be used, not only in Showers but also on window and doors.

Let the light in and block unwanted views.

You do not like your neighbor, his/her problem.

Let the light in and make your creativity shines.