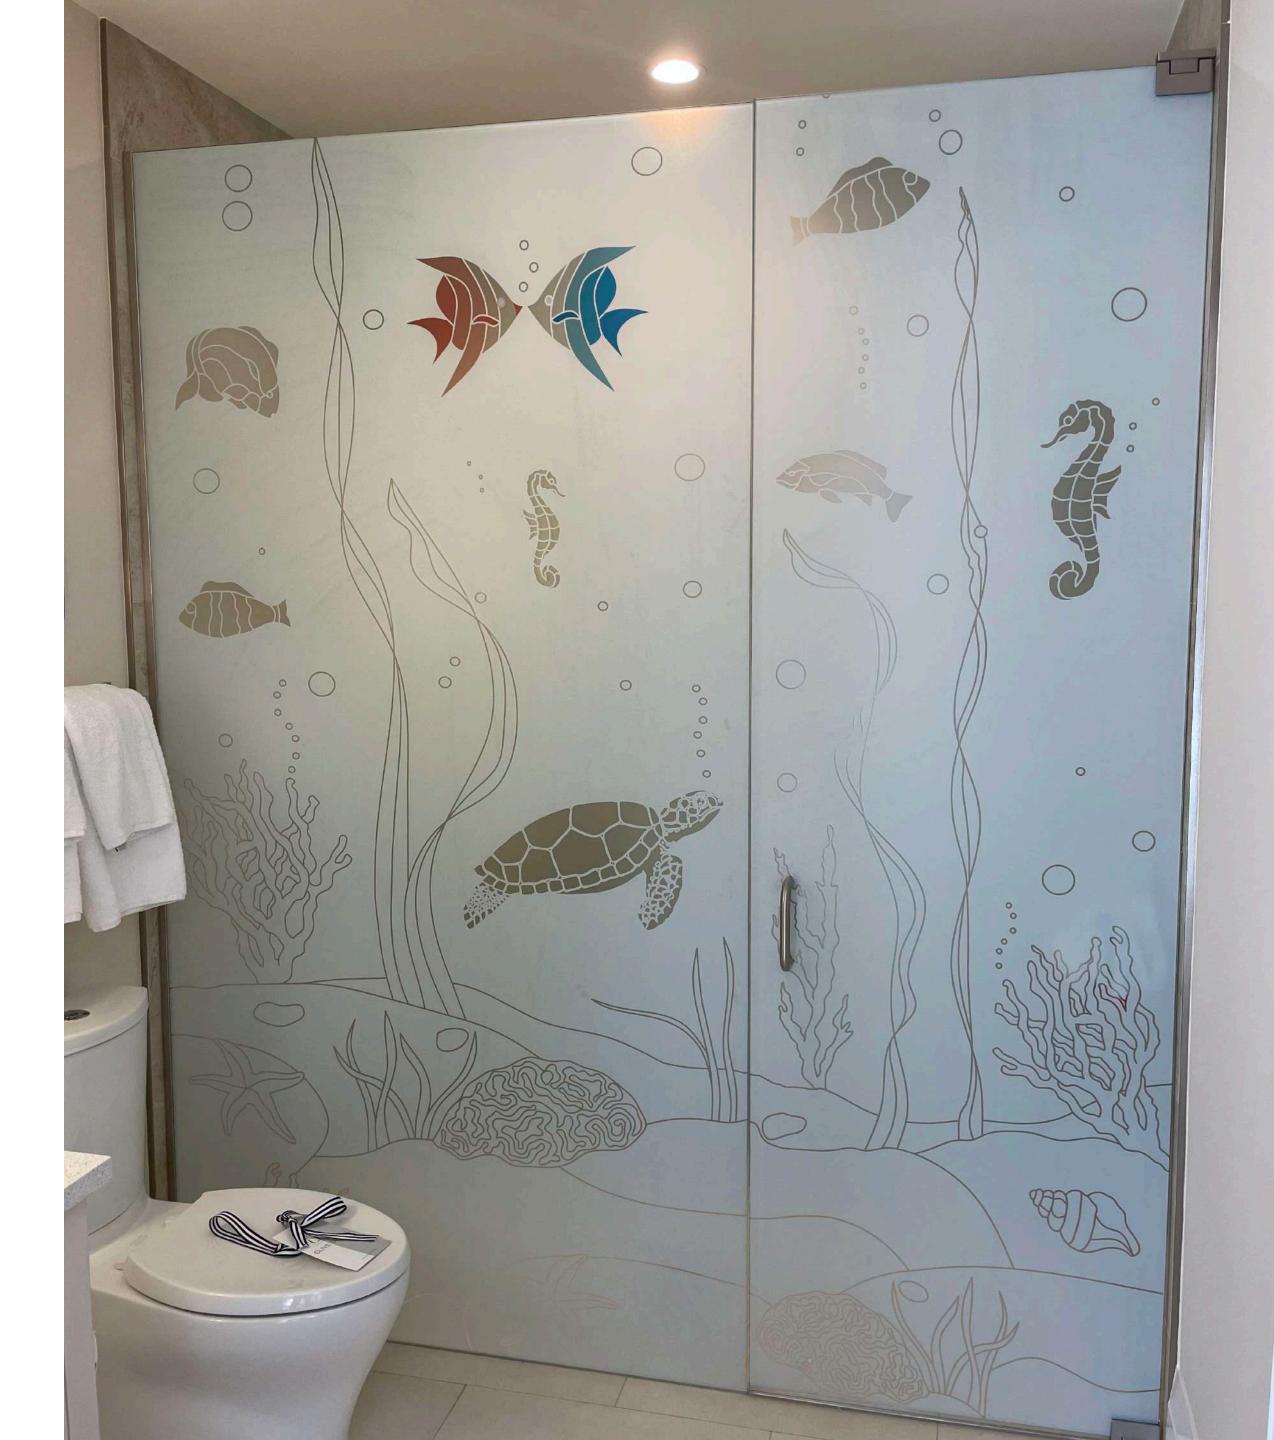

### SHOWERS DESERVE TO BE COOL TOO

#### ART GLASS LAMINATE BY VETRILITE

Shower enclosures come in many shapes and sizes, to fit your needs.

We have all seen them, we have all used them.

With Art Glass Laminate we can achieve 3 main goals for your:

- 1) Make hard glass stain not so visible (so you do not have to clean everyday, unless you want to).
- 2) Create privacy. Have you ever forgotten the door open and some family members pop in?
- 3) Finally and most importantly, use the shower enclosure as a decorative point to express yourself, if you are not free in your bathroom...where else?