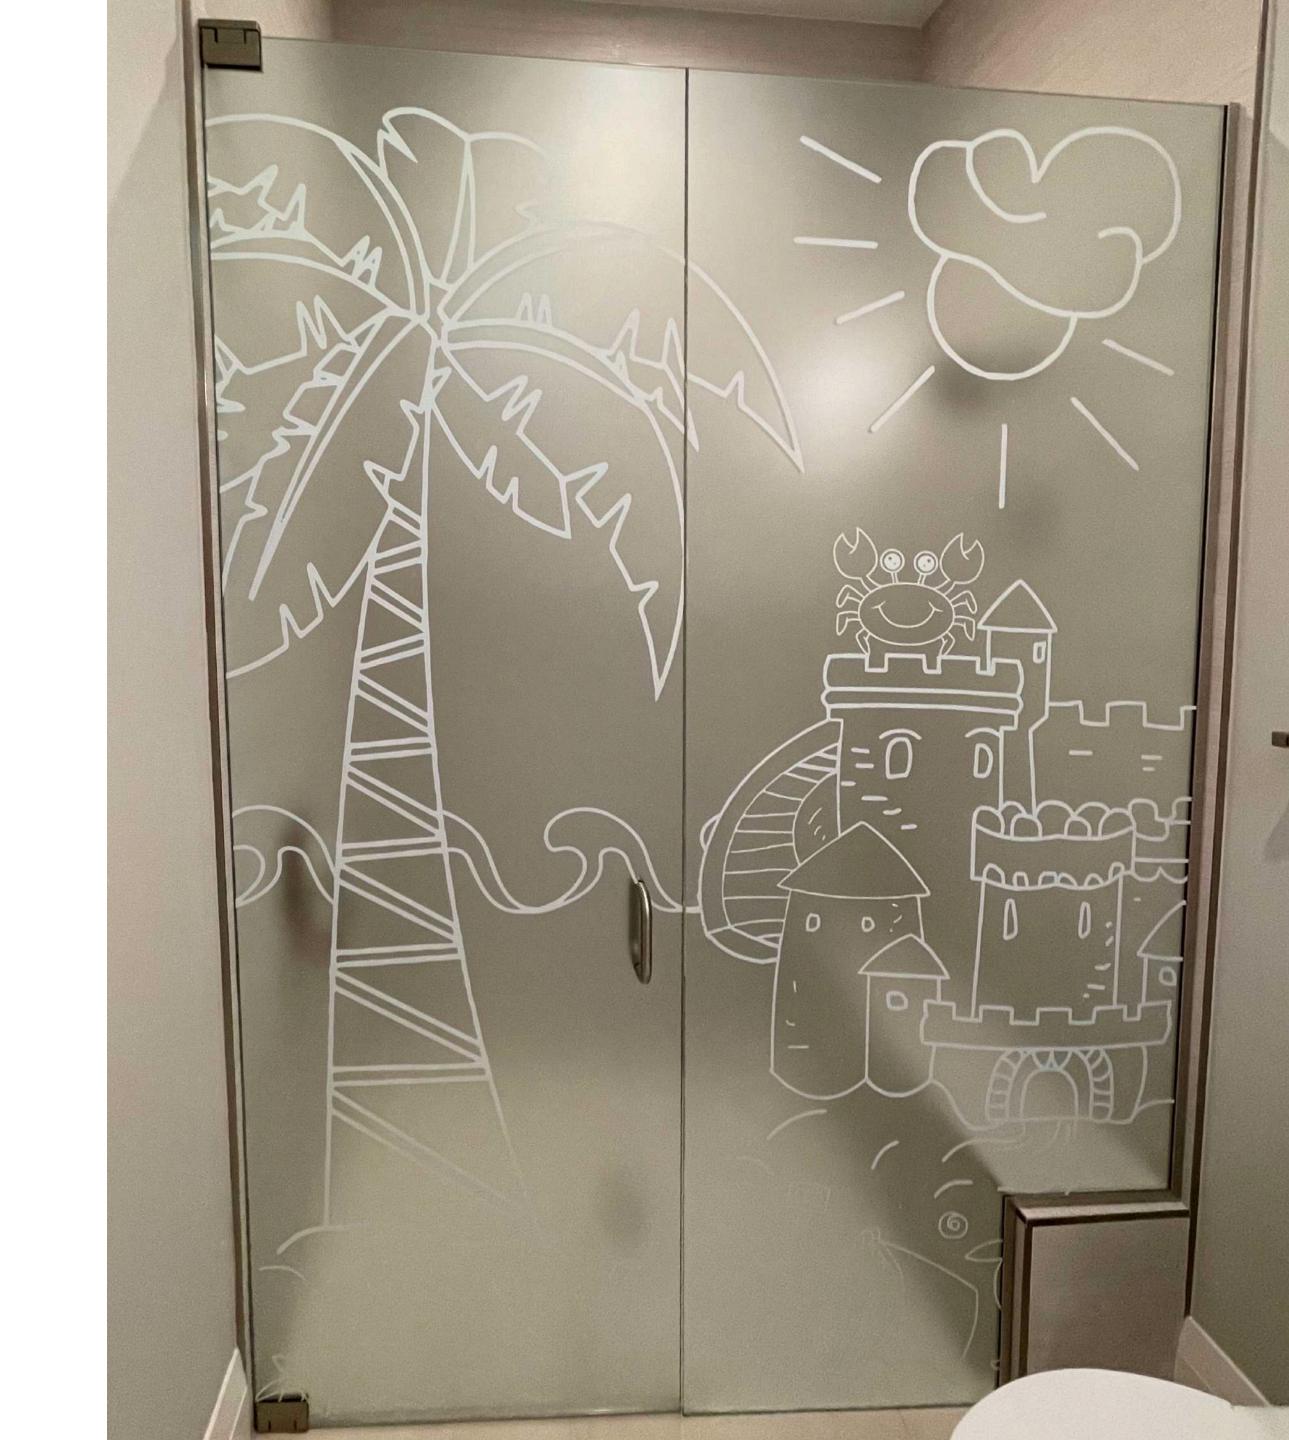

### WHY US?

#### COOL FACTOR ASIDE

AGL = Art Glass Laminate.

AGL is installed like a regular window film.

AGL installation requires only water and baby shampoo, you got to LOVE the environment.

AGL is printed with our secret sauce because, we are as UNIQUE as you.

AGL comes in many different ways according to your specifications. Whatever YOU want, we do not judge.

AGL can have transparent areas, WE are not jealous.

AGL is removable and it can be changed, we all have those MOMENTS.

AGL does not stop the LIGHT, only unwanted sights.

AGL is affordable, but it is a PREMIUM product.

AGL is made in the USA, hell yes!!!

Most of all, AGL is FUN, SPECIAL, and our team is really AWESOME.