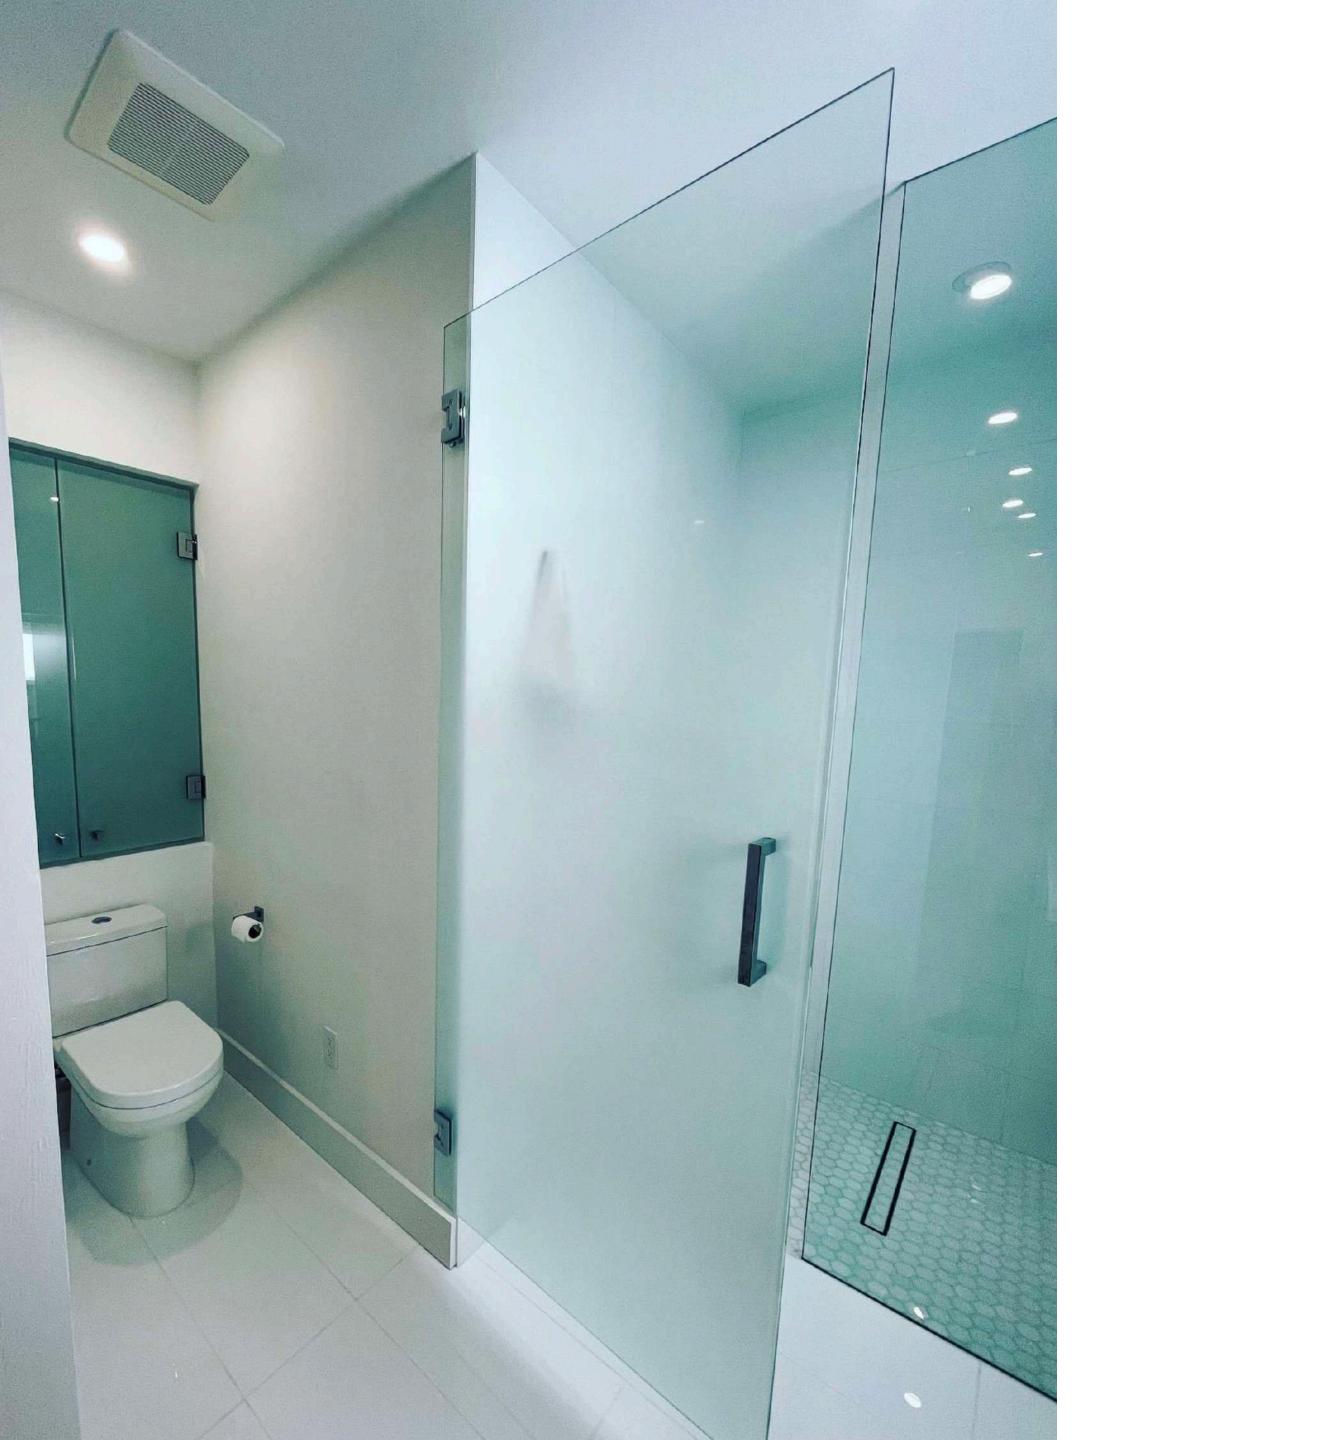

#### ART GLASS LAMINATE

With our Art Glass Laminate, customers can feel free to create the bathroom they want, without the burden of high maintenance costs, high installation costs and high removal costs.

Art Glass Laminate is applied to the exterior of your shower enclosure by our expert installers and it can be removed by our expert installers and changed.

Your Shower enclosure can shine like you, can be fun as you, can be dramatic or inspirational as you.

Your Art Glass Laminate is a reflection (no pun intended) of who you are and what you want.

You do not need to follow rules, or dictates. Feel free to express yourself.