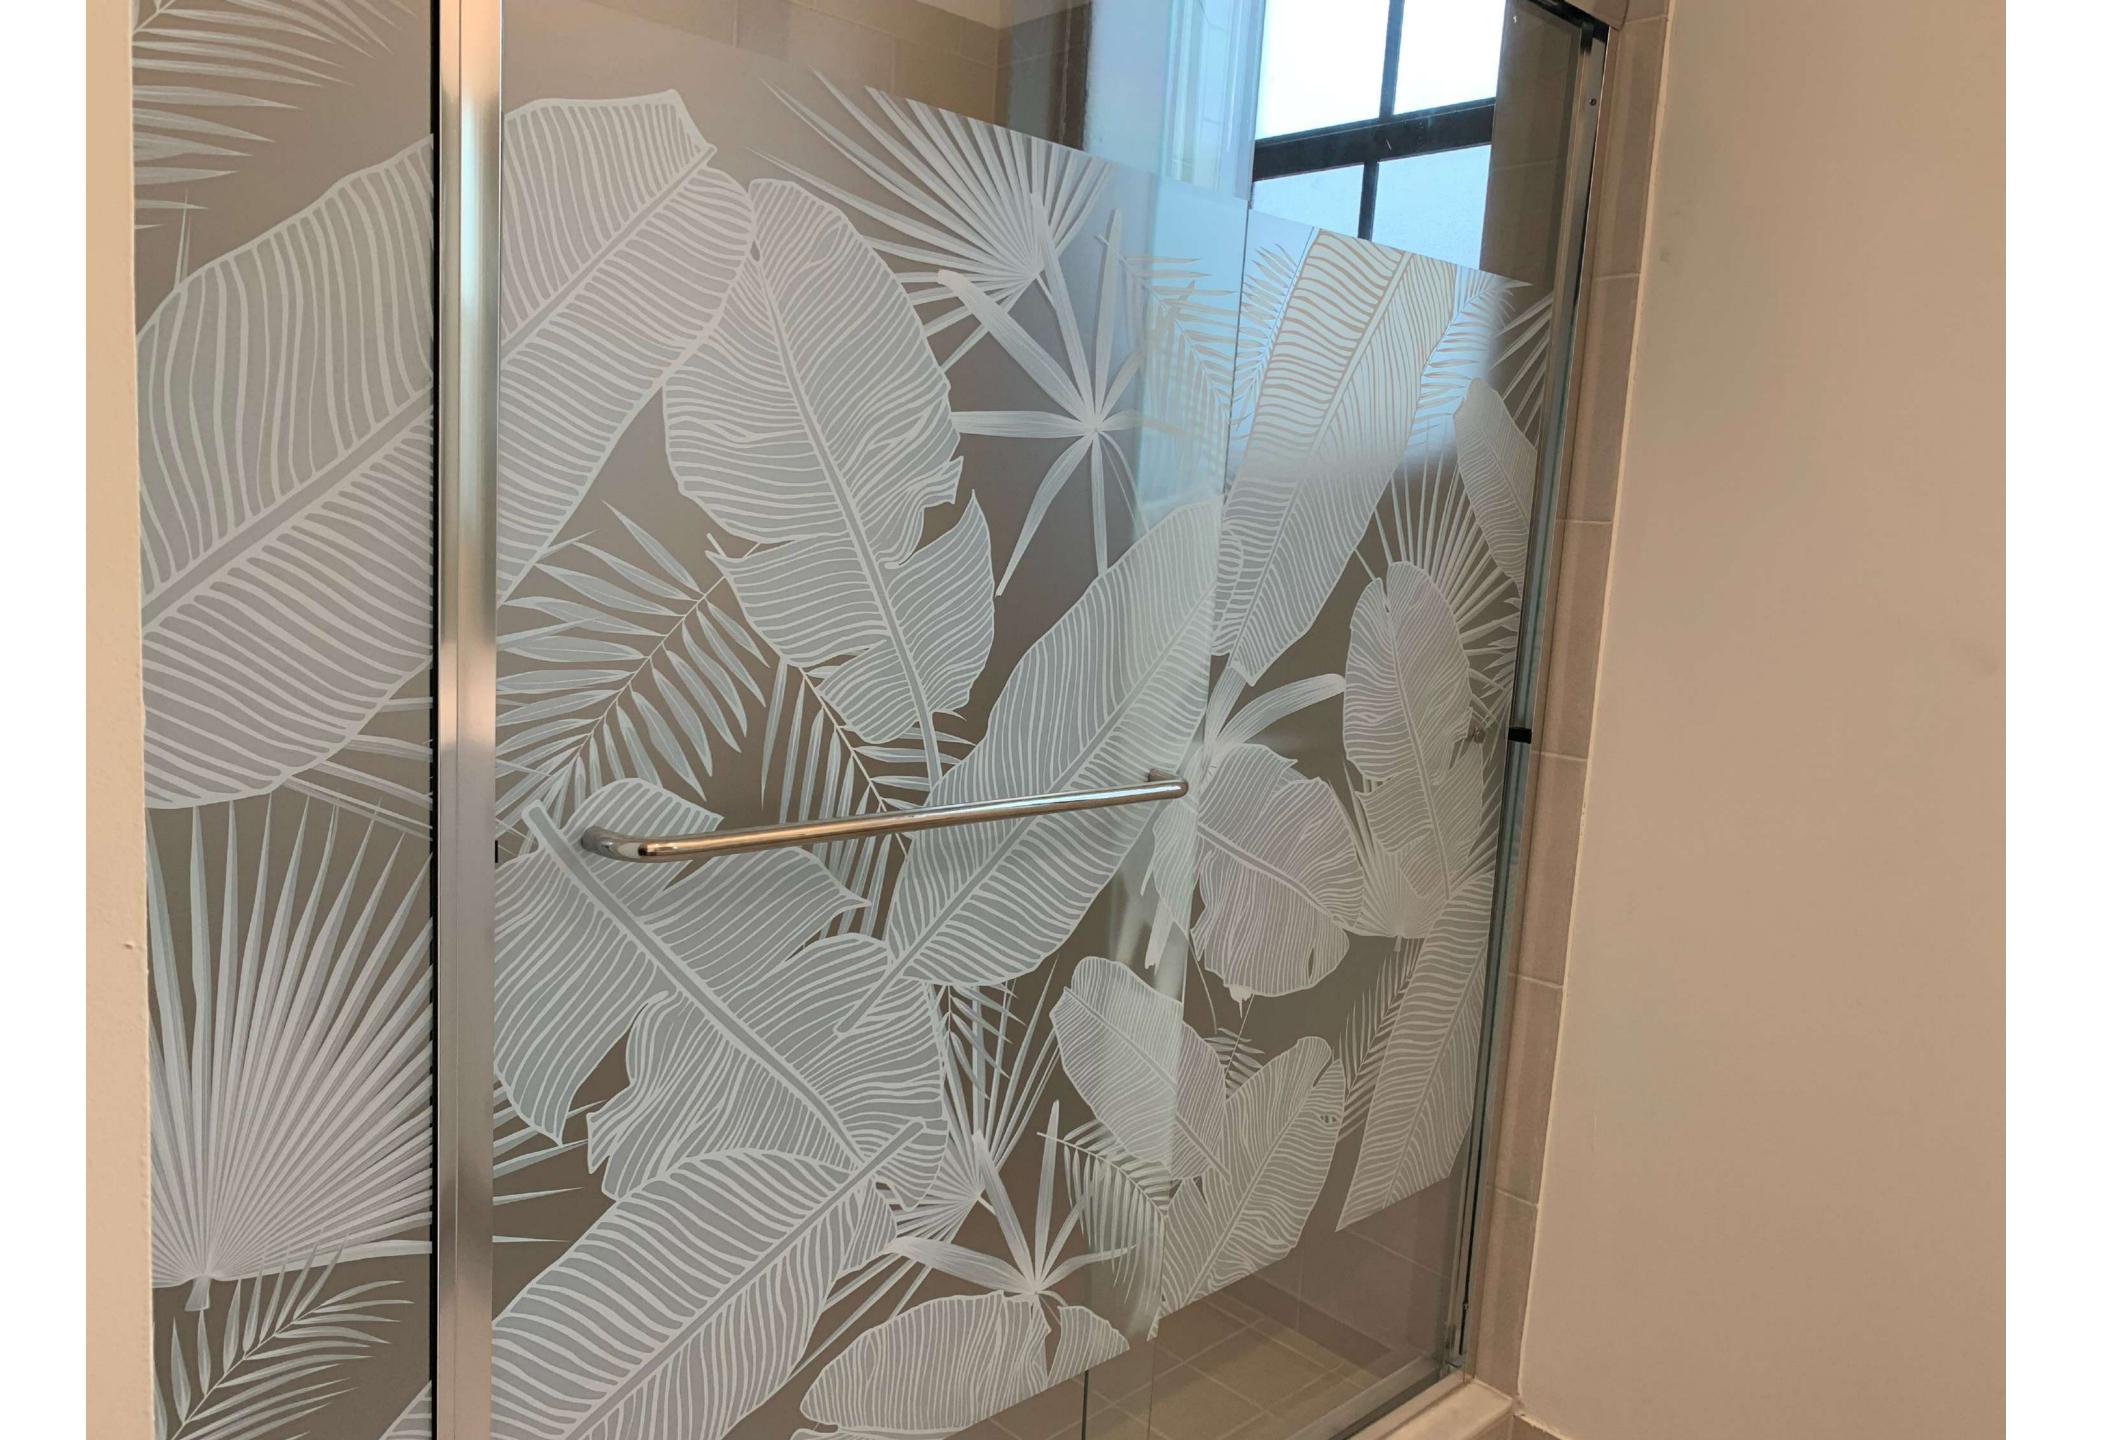

#### COOL FACTOR ASIDE

AGL = Art Glass Laminate.

AGL is installed like a regular window film.

AGL installation requires only water and baby shampoo, you got to LOVE the environment.

AGL is printed with our secret sauce because, we are as UNIQUE as you.

AGL comes in many different ways according to your specifications. Whatever YOU want, we do not judge.

AGL can have transparent areas, WE are not jealous.

AGL is removable and it can be changed, we all have those MOMENTS.

AGL does not stop the LIGHT, only unwanted sights.

AGL is affordable, but it is a PREMIUM product.

AGL is made in the USA, hell yes!!!

Most of all, AGL is FUN, SPECIAL, and our team is really AWESOME.