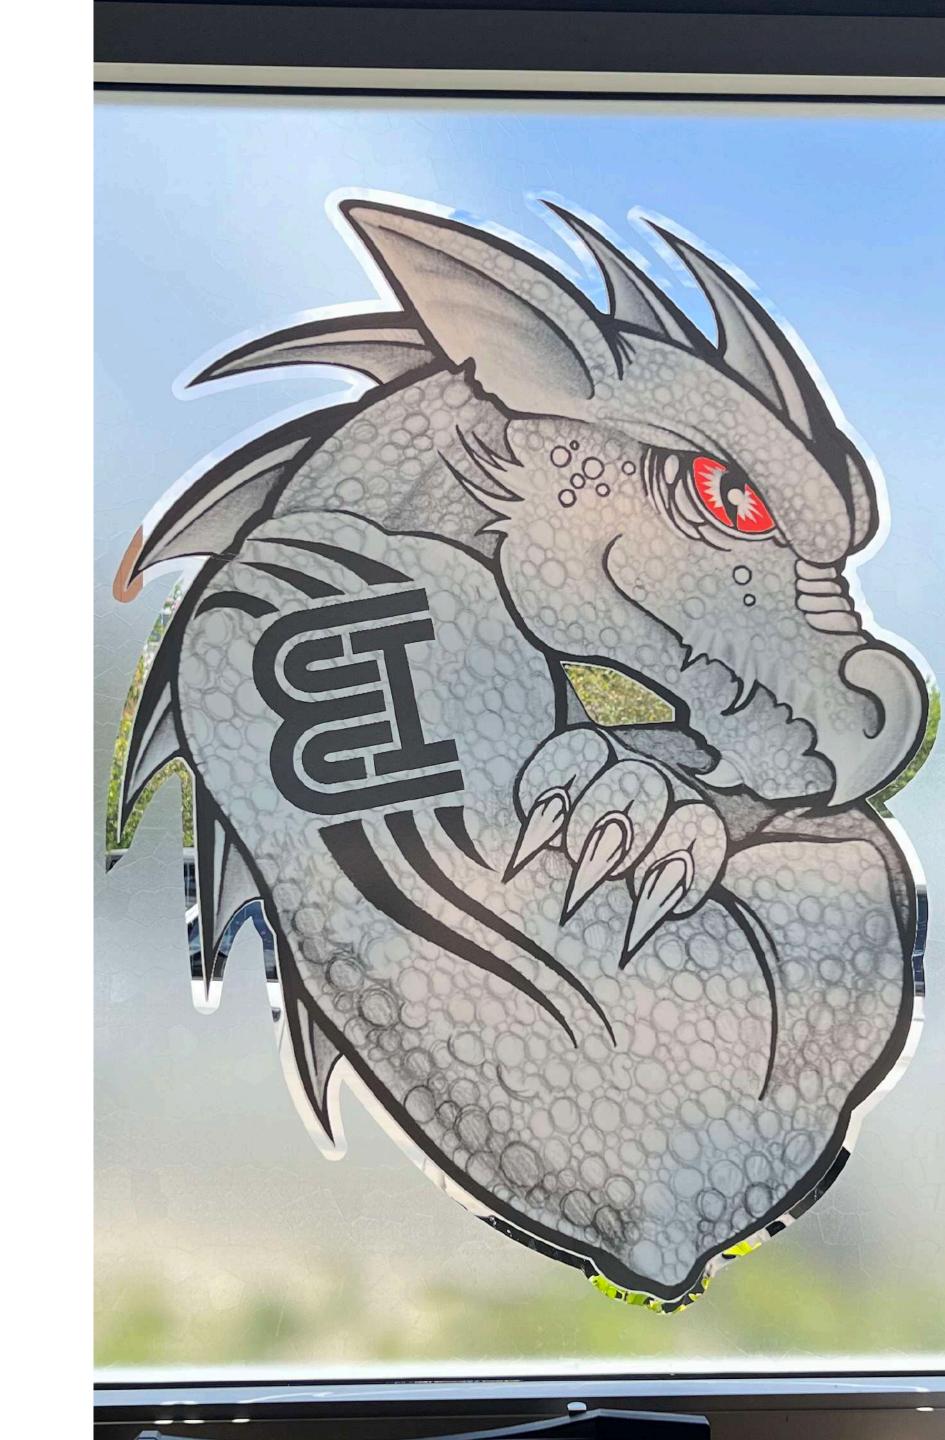

## EXPRESS YOURSELF

LET THE LIGHT IN, LET YOUR BRAND SHINE

### MORE THAN SHOWERS?

USE IT WHERE YOU WANT, WHEN YOU NEED OR FEEL

Your Bathroom, your rules.

Art Glass Laminate can be used, not only in Showers but also on window and doors.

Let the light in and block unwanted views.

You do not like your neighbor, his/her problem.

Let the light in and make your creativity shines.