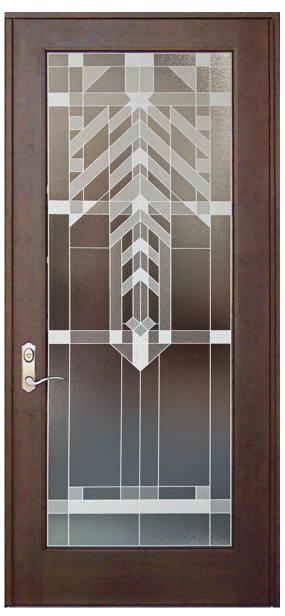

ADD PRIVACY AND BEAUTY TO YOUR ENTRY DOORS



# ENTRYWAY PRIVACY ETCHED GLASS LOOK FAST INSTALLATION AFFORDABLE CUSTOM DESIGNS REMOVABLE

Vetrilite can be used for doors, windows, and any other type of glass panel, offering designs with different types of textures with or without color. Vetrilite adds privacy to entry doors which can be removed at anytime.

### MORE DESIGNS AVAILABLE ONLINE



**BEFORE** 

**AFTER** 

### HAVANA NIGHTS COLLECTION



HN 1000 M



HN 400 M



**HN 800 M** 



HN 200 M

### AMERICAN MODERNISM COLLECTION





AM 100 M

AM 200 M



**AM 800 M** 



AM 900 M

## REMASTERED COLLECTION





R 500 M

R 600 M



R 1100 M



R 1200 M

# NATURE COLLECTION



**NS 100 M** 



NS 700 C



**NS 200 M** 



NS 600 C



ETRILITE

DECORATIVE GLASS LAMINATE

954-866-1821