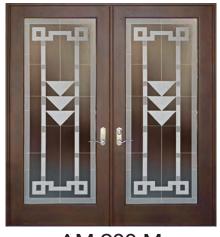

ADD PRIVACY AND BEAUTY TO YOUR ENTRY DOORS



# ENTRYWAY PRIVACY ETCHED GLASS LOOK FAST INSTALLATION AFFORDABLE CUSTOM DESIGNS REMOVABLE

Vetrilite can be used for doors, windows, and any other type of glass panel, offering designs with different types of textures with or without color. Vetrilite adds privacy to entry doors which can be removed at anytime.

### MORE DESIGNS AVAILABLE ONLINE



**BEFORE** 

**AFTER** 

### HAVANA NIGHTS COLLECTION



HN 1000 M



HN 400 M



**HN 800 M** 



HN 200 M

### AMERICAN MODERNISM COLLECTION





AM 100 M

AM 200 M



**AM 800 M** 



AM 900 M

## REMASTERED COLLECTION





R 500 M

R 600 M



R 1100 M



R 1200 M

# NATURE COLLECTION



**NS 100 M** 



NS 700 C



**NS 200 M** 



NS 600 C



ETRILITE

DECORATIVE GLASS LAMINATE

954-866-1821

SALES@VETRILITE.COM WWW.VETRILITE.COM