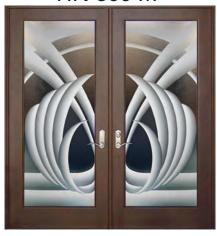

ADD PRIVACY AND BEAUTY TO YOUR ENTRY DOORS



# ENTRYWAY PRIVACY ETCHED GLASS LOOK FAST INSTALLATION AFFORDABLE CUSTOM DESIGNS REMOVABLE

Vetrilite can be used for doors, windows, and any other type of glass panel, offering designs with different types of textures with or without color. Vetrilite adds privacy to entry doors which can be removed at anytime.

### MORE DESIGNS AVAILABLE ONLINE



**BEFORE** 

**AFTER** 

### HAVANA NIGHTS COLLECTION



HN 1000 M



HN 400 M



**HN 800 M** 



HN 200 M

### AMERICAN MODERNISM COLLECTION





AM 100 M

AM 200 M



**AM 800 M** 



AM 900 M

## REMASTERED COLLECTION





R 500 M

R 600 M



R 1100 M



R 1200 M

# NATURE COLLECTION



**NS 100 M** 



NS 700 C



**NS 200 M** 



NS 600 C



ETRILITE

DECORATIVE GLASS LAMINATE

954-866-1821

SALES@VETRILITE.COM WWW.VETRILITE.COM