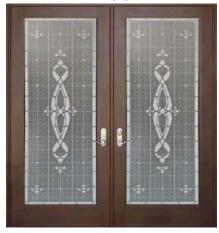

ADD PRIVACY AND BEAUTY TO YOUR ENTRY DOORS



# ENTRYWAY PRIVACY ETCHED GLASS LOOK FAST INSTALLATION AFFORDABLE CUSTOM DESIGNS REMOVABLE

Vetrilite can be used for doors, windows, and any other type of glass panel, offering designs with different types of textures with or without color. Vetrilite adds privacy to entry doors which can be removed at anytime.

### MORE DESIGNS AVAILABLE ONLINE



**BEFORE** 

**AFTER** 

### HAVANA NIGHTS COLLECTION



HN 1000 M



HN 400 M



**HN 800 M** 



HN 200 M

### AMERICAN MODERNISM COLLECTION





AM 100 M

AM 200 M



**AM 800 M** 



AM 900 M

## REMASTERED COLLECTION





R 500 M

R 600 M



R 1100 M



R 1200 M

# NATURE COLLECTION



**NS 100 M** 



NS 700 C



**NS 200 M** 



NS 600 C



ETRILITE

DECORATIVE GLASS LAMINATE

954-866-1821

SALES@VETRILITE.COM WWW.VETRILITE.COM