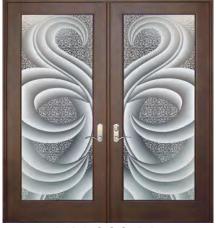

ADD PRIVACY AND BEAUTY TO YOUR ENTRY DOORS



# ENTRYWAY PRIVACY ETCHED GLASS LOOK FAST INSTALLATION AFFORDABLE CUSTOM DESIGNS REMOVABLE

Vetrilite can be used for doors, windows, and any other type of glass panel, offering designs with different types of textures with or without color. Vetrilite adds privacy to entry doors which can be removed at anytime.

### MORE DESIGNS AVAILABLE ONLINE



**BEFORE** 

**AFTER** 

### HAVANA NIGHTS COLLECTION



HN 1000 M



HN 400 M



**HN 800 M** 



HN 200 M

### AMERICAN MODERNISM COLLECTION





AM 100 M

AM 200 M



**AM 800 M** 



AM 900 M

## REMASTERED COLLECTION





R 500 M

R 600 M



R 1100 M



R 1200 M

# NATURE COLLECTION



**NS 100 M** 



NS 700 C



**NS 200 M** 



NS 600 C



ETRILITE

DECORATIVE GLASS LAMINATE

954-866-1821

SALES@VETRILITE.COM WWW.VETRILITE.COM