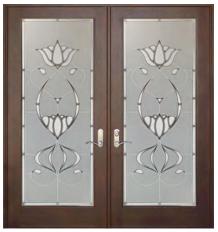

ADD PRIVACY AND BEAUTY TO YOUR ENTRY DOORS



# ENTRYWAY PRIVACY ETCHED GLASS LOOK FAST INSTALLATION AFFORDABLE CUSTOM DESIGNS REMOVABLE

Vetrilite can be used for doors, windows, and any other type of glass panel, offering designs with different types of textures with or without color. Vetrilite adds privacy to entry doors which can be removed at anytime.

### MORE DESIGNS AVAILABLE ONLINE



**BEFORE** 

**AFTER** 

### HAVANA NIGHTS COLLECTION



HN 1000 M



HN 400 M



**HN 800 M** 



HN 200 M

### AMERICAN MODERNISM COLLECTION





AM 100 M

AM 200 M



**AM 800 M** 



AM 900 M

## REMASTERED COLLECTION





R 500 M

R 600 M



R 1100 M



R 1200 M

# NATURE COLLECTION



**NS 100 M** 



NS 700 C



**NS 200 M** 



NS 600 C



ETRILITE

DECORATIVE GLASS LAMINATE

954-866-1821

SALES@VETRILITE.COM WWW.VETRILITE.COM