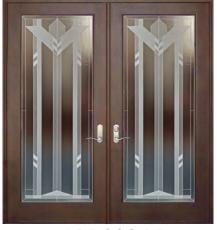

ADD PRIVACY AND BEAUTY TO YOUR ENTRY DOORS



# ENTRYWAY PRIVACY ETCHED GLASS LOOK FAST INSTALLATION AFFORDABLE CUSTOM DESIGNS REMOVABLE

Vetrilite can be used for doors, windows, and any other type of glass panel, offering designs with different types of textures with or without color. Vetrilite adds privacy to entry doors which can be removed at anytime.

### MORE DESIGNS AVAILABLE ONLINE



**BEFORE** 

**AFTER** 

### HAVANA NIGHTS COLLECTION



HN 1000 M



HN 400 M



**HN 800 M** 



HN 200 M

### AMERICAN MODERNISM COLLECTION





AM 100 M

AM 200 M



**AM 800 M** 



AM 900 M

## REMASTERED COLLECTION





R 500 M

R 600 M



R 1100 M



R 1200 M

# NATURE COLLECTION



**NS 100 M** 



NS 700 C



**NS 200 M** 



NS 600 C



ETRILITE

DECORATIVE GLASS LAMINATE

954-866-1821

SALES@VETRILITE.COM WWW.VETRILITE.COM